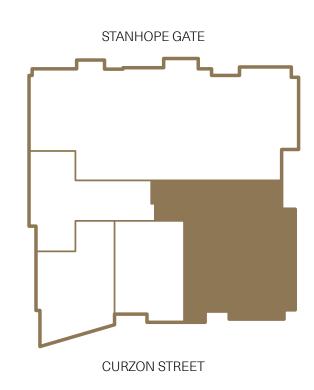

# APARTMENT 2.02

### 3 Bedroom

## Apartment Features

| Total area     | 210.15 sq m   | 2,262 sq ft   |
|----------------|---------------|---------------|
| Kitchen        | 4.22m x 4.85m | 13'8" x 15'9" |
| Dining         | 5.07m x 4.71m | 16'6" x 15'5" |
| Lounge         | 6.89m x 4.98m | 22'6" x 16'3" |
| Master Bedroom | 5.57m x 7.80m | 18'3" x 25'6" |
| Bedroom 2      | 4.00m x 5.91m | 13'1" x 19'4" |
| Bedroom 3      | 3.77m x 6.33m | 12'4" x 20'8" |



#### Level 02





### Key:

**◄►** Depicts measurement points

**M&E** Mechanical & Electric Cupboard

PR Powder Room

O Fireplace

#### Level 02



Apartment layouts provide approximate measurements only. Dimensions, which are taken from the indicated points of measurement, are for guidance only and are not intended to be used for carpet sizes, appliance space or items of furniture. Apartment areas are provided as gross internal areas under the RICS measuring practice.