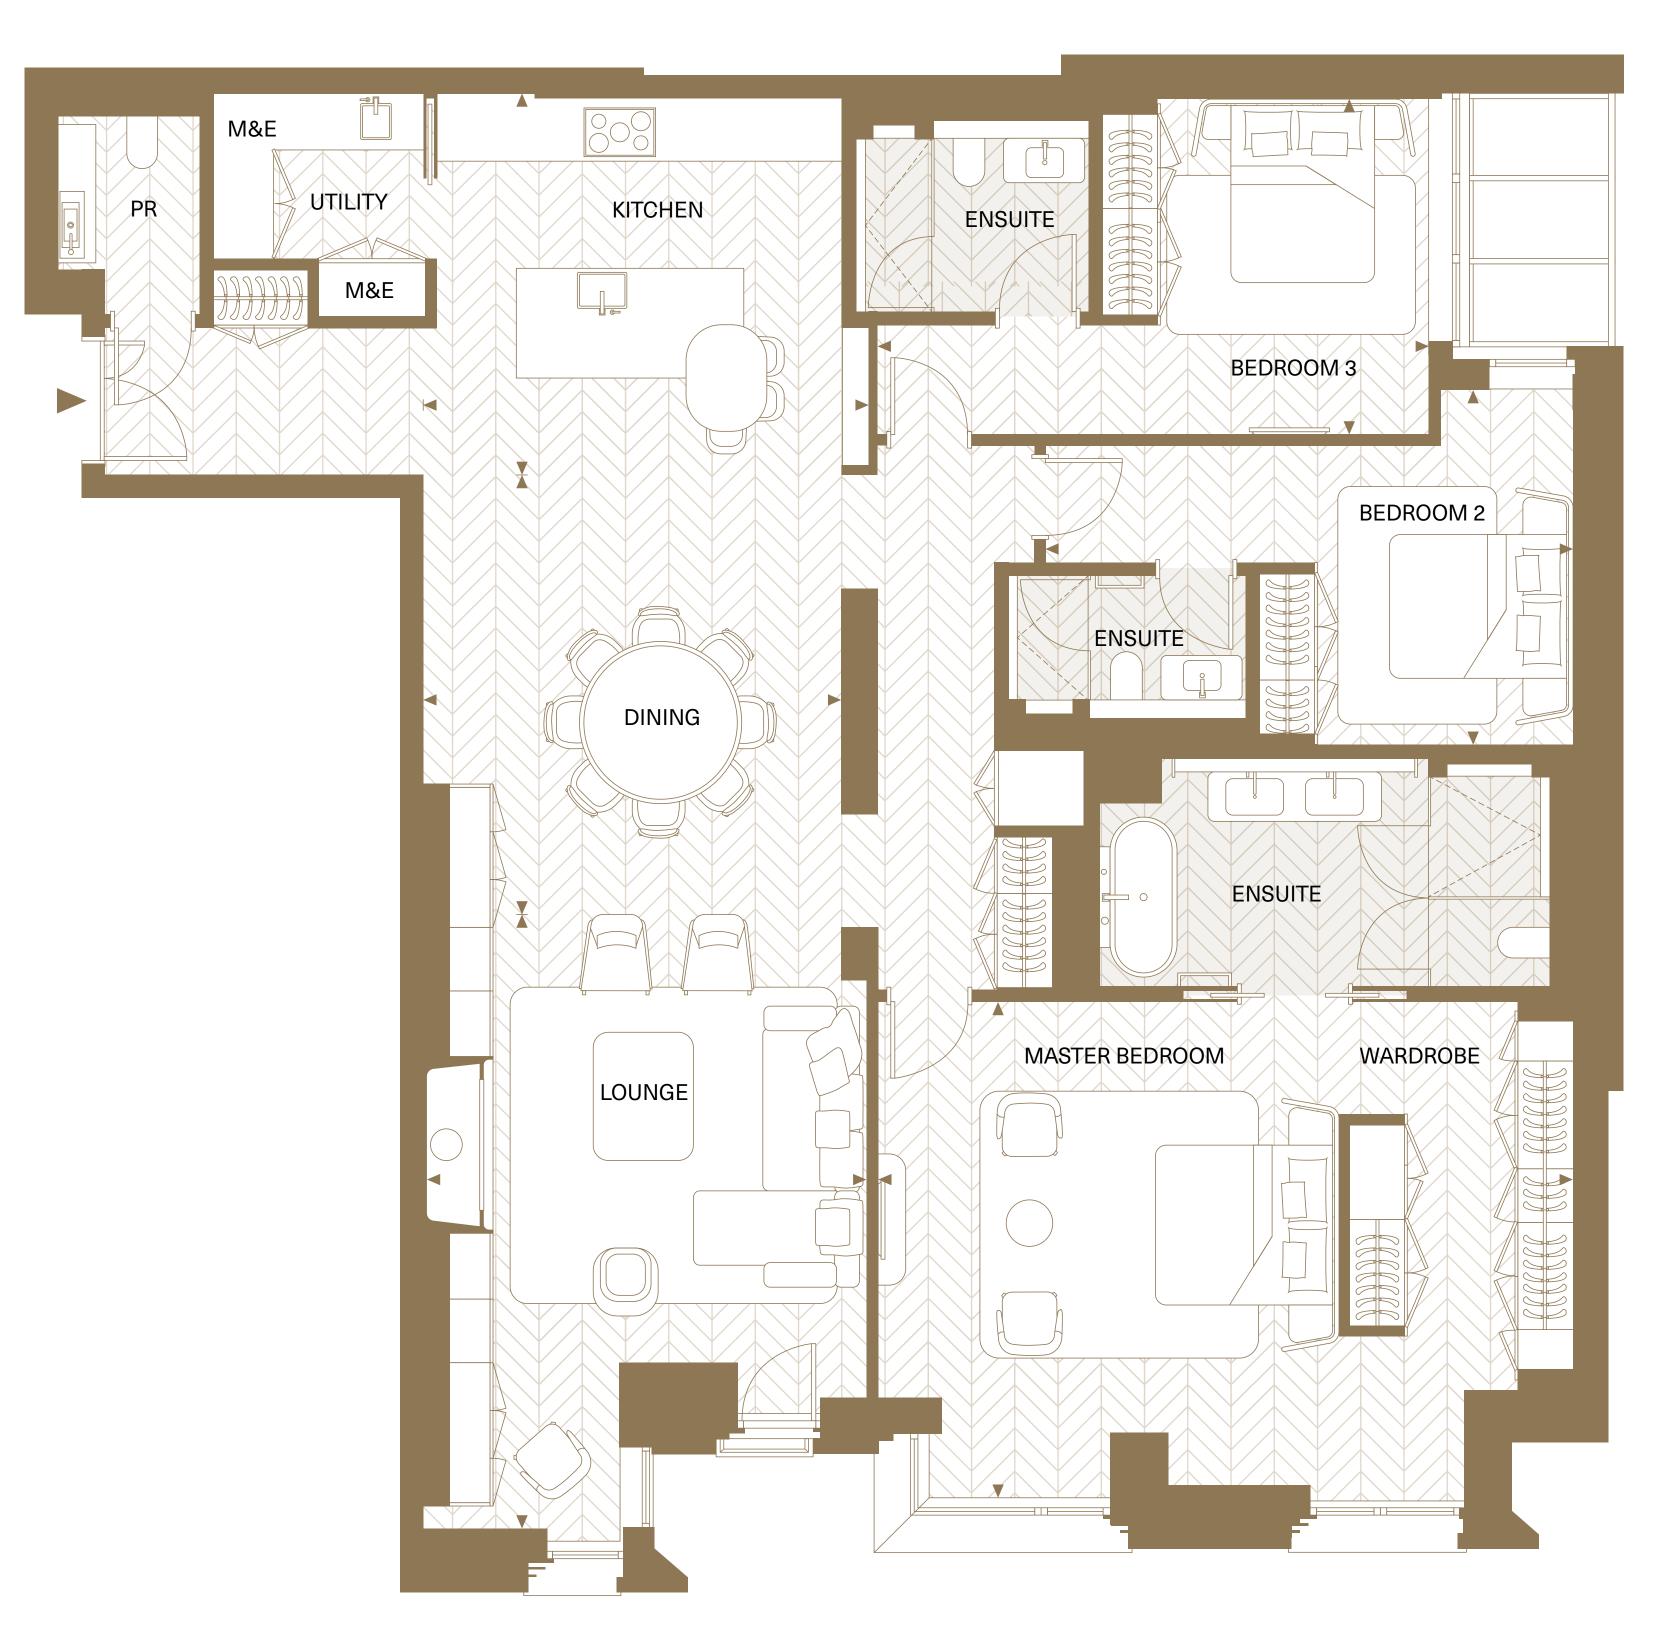

# APARTMENT 2.02

### 3 Bedroom

## Apartment Features

| Total area     | 210.15 sq m   | 2,262 sq ft   |
|----------------|---------------|---------------|
| Kitchen        | 4.22m x 4.85m | 13'8" x 15'9" |
| Dining         | 5.07m x 4.71m | 16'6" x 15'5" |
| Lounge         | 6.89m x 4.98m | 22'6" x 16'3" |
| Master Bedroom | 5.57m x 7.80m | 18'3" x 25'6" |
| Bedroom 2      | 4.00m x 5.91m | 13'1" x 19'4" |
| Bedroom 3      | 3.77m x 6.33m | 12'4" x 20'8" |

### Key:

**◄►** Depicts measurement points

**M&E** Mechanical & Electric Cupboard

PR Powder Room

O Fireplace

#### Level 02

Apartment layouts provide approximate measurements only. Dimensions, which are taken from the indicated points of measurement, are for guidance only and are not intended to be used for carpet sizes, appliance space or items of furniture. Apartment areas are provided as gross internal areas under the RICS measuring practice.