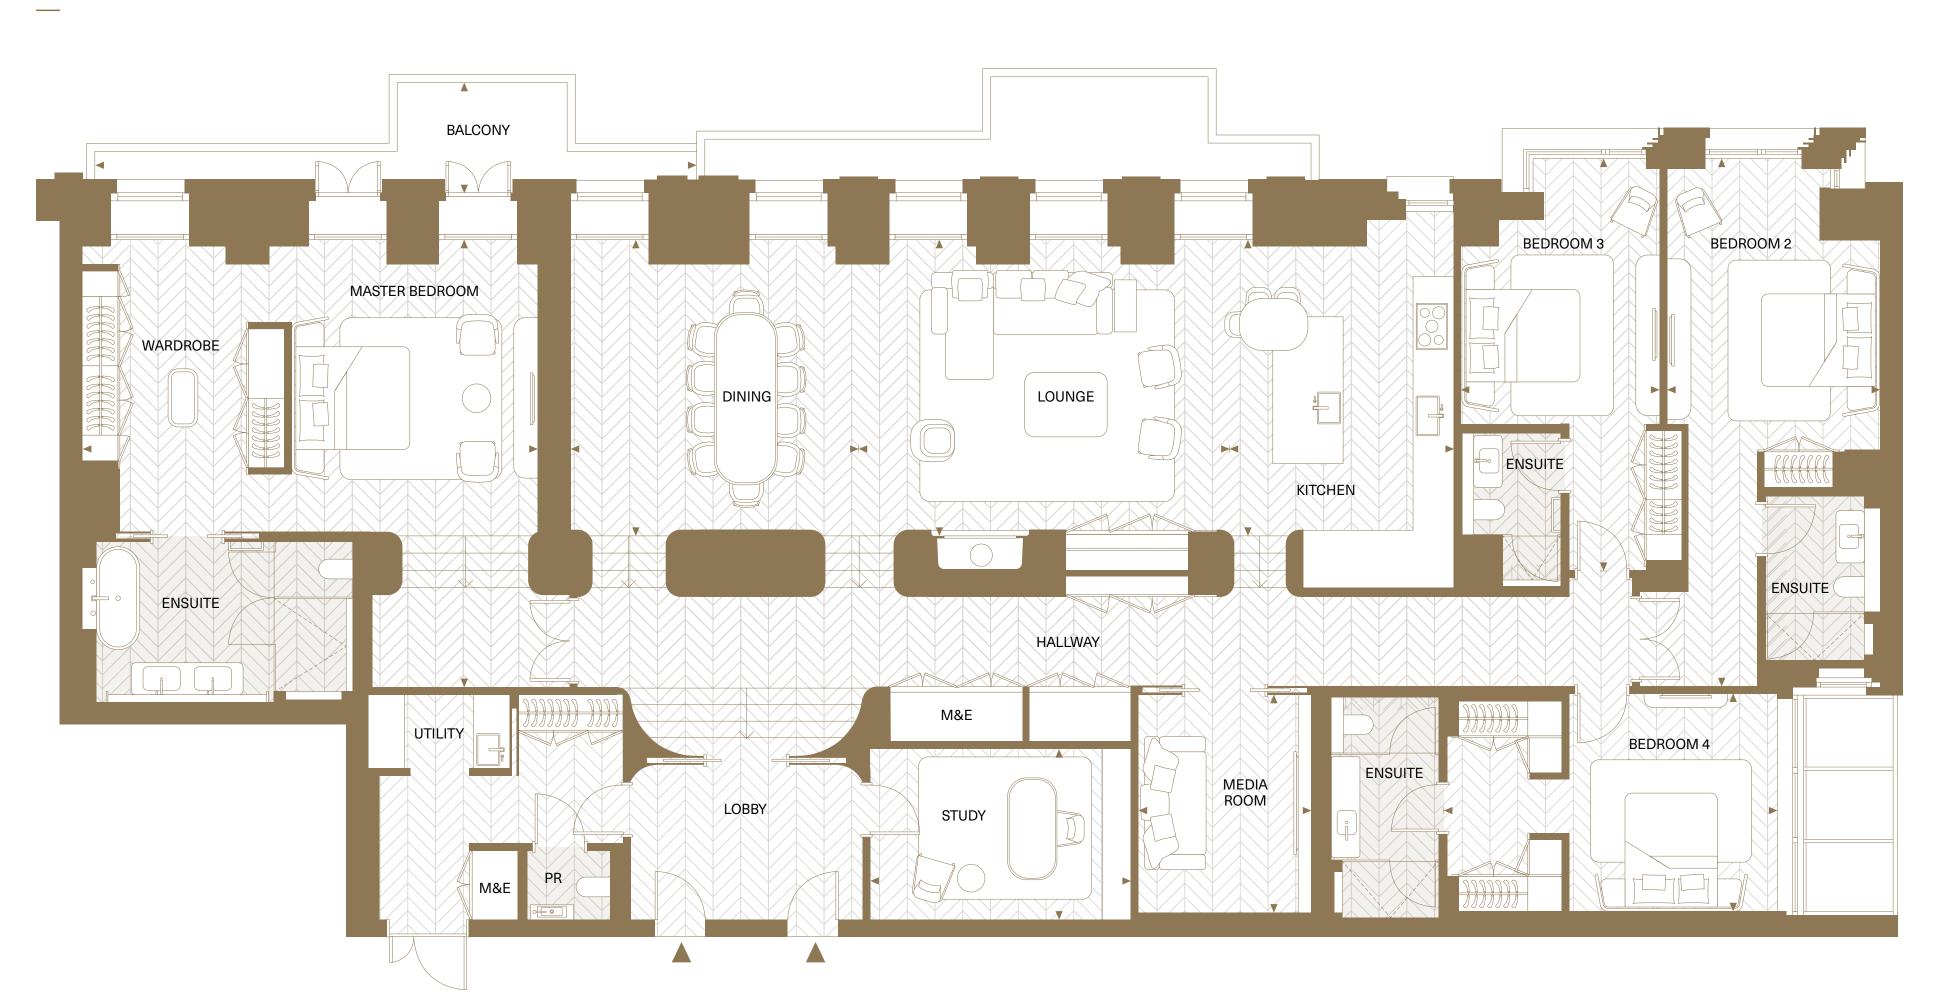

Mayfair Park Residences

PIANO NOBILE 4 Bedroom

## **Apartment Features**

| Total area     | 352.71 sq m    | 3,797 sq ft     |
|----------------|----------------|-----------------|
| Kitchen        | 5.17m x 3.82m  | 16'10" x 12'5"  |
| Dining         | 5.17m x 5.48m  | 16'10" x 17'10" |
| Lounge         | 5.17m x 6.54m  | 16'10" x 21'5"  |
| Study          | 2.98m x 4.55m  | 9'8" x 14'9"    |
| Media          | 3.81m x 3.01m  | 12'5" x 9'9"    |
| Master Bedroom | 7.80m x 7.93m  | 25'6" x 26'0"   |
| Bedroom 2      | 9.20m x 3.71m  | 30'2" x 12'2"   |
| Bedroom 3      | 7.18m x 3.47m  | 23'6" x 11'4"   |
| Bedroom 4      | 3.80m x 5.76m  | 12'5" x 18'9"   |
| Balcony        | 10.24m x 1.81m | 33'7" x 6'0"    |

## Level 02

CURZON STREET

## Key:

- Depicts measurement points
- M&E Mechanical & Electric Cupboard
- PR Powder Room
- 0 Fireplace

## Level 02