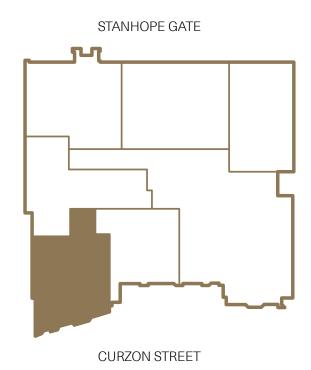

## APARTMENT 1.03 1 Bedroom

## Apartment Features

| Total area       | 96.42 sq m    | 1,038 sq ft   |
|------------------|---------------|---------------|
| Lounge           | 4.25m x 5.08m | 13'9" x 16'7" |
| Kitchen / Dining | 5.40m x 4.96m | 17'7" x 16'3" |
| Study            | 3.07m x 3.57m | 10'1" x 11'7" |
| Master Bedroom   | 7.54m x 3.15m | 24'7" x 10'3" |



## Level 01





## Key:

Depicts measurement points

M&E Mechanical & Electric Cupboard

M&E Mechanical & Electric Cupb
PR Powder Room



Apartment layouts provide approximate measurements only. Dimensions, which are taken from the indicated points of measurement, are for guidance only and are not intended to be used for carpet sizes, appliance space or items of furniture. Apartment areas are provided as gross internal areas under the RICS measuring practice.