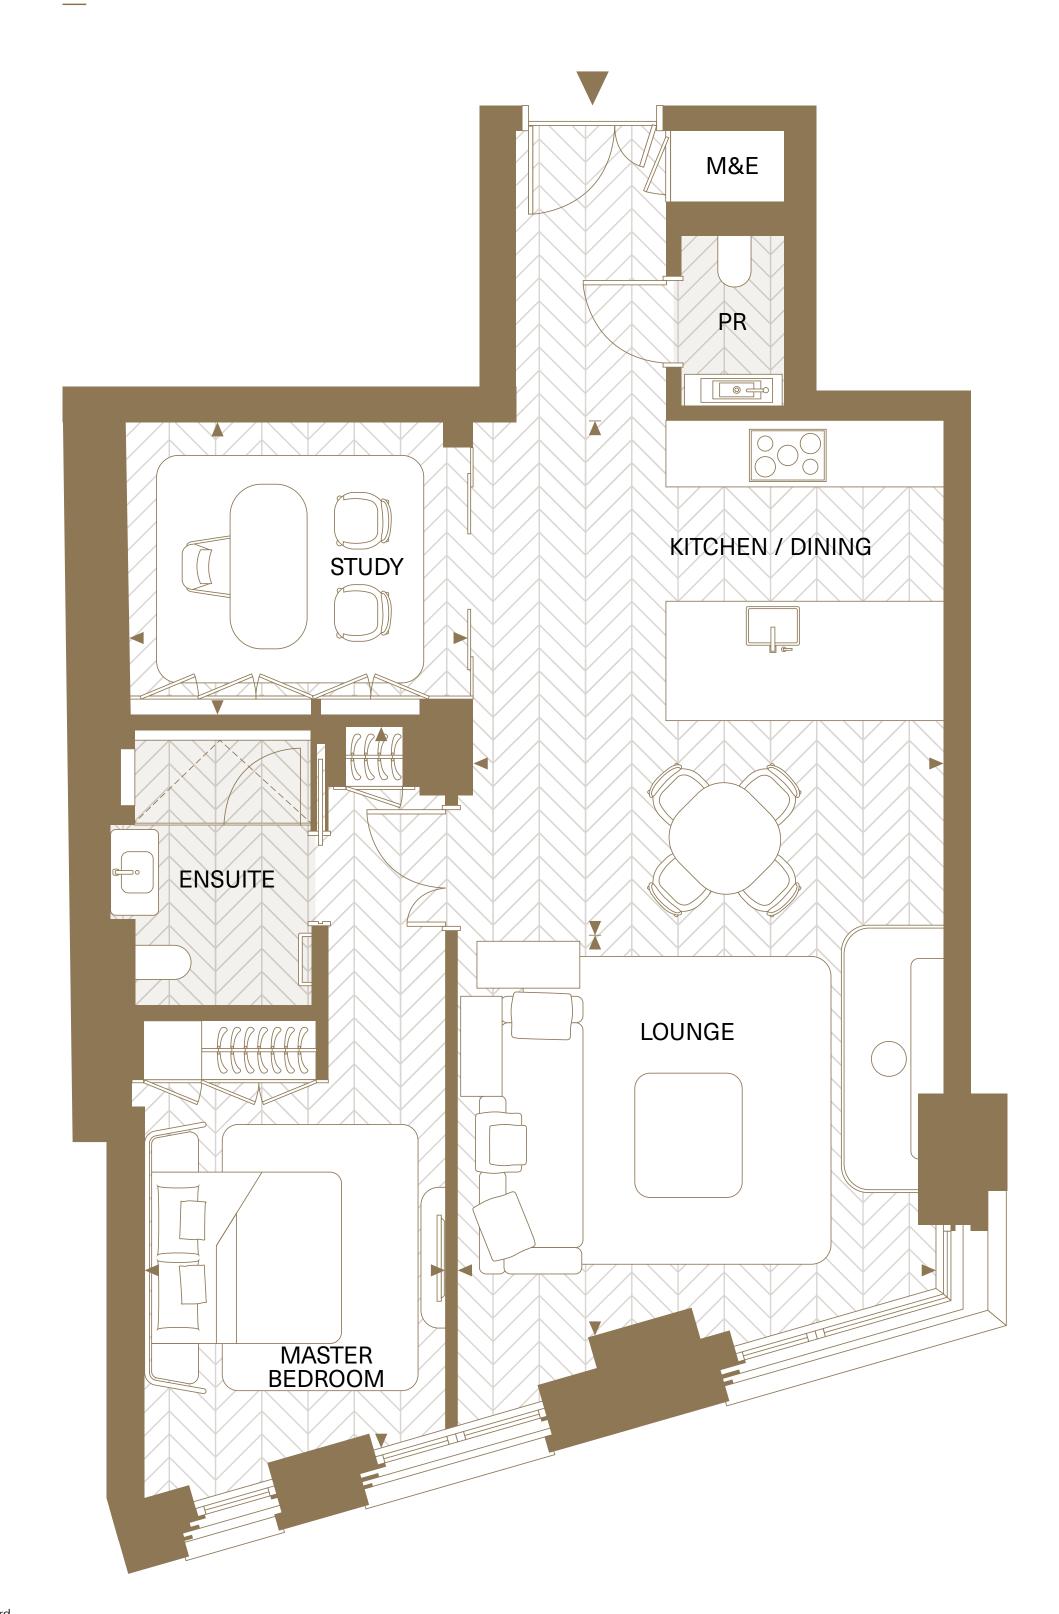

## APARTMENT 1.03 1 Bedroom

## Apartment Features

| Total area       | 96.42 sq m    | 1,038 sq ft   |
|------------------|---------------|---------------|
| Lounge           | 4.25m x 5.08m | 13'9" x 16'7" |
| Kitchen / Dining | 5.40m x 4.96m | 17'7" x 16'3" |
| Study            | 3.07m x 3.57m | 10'1" x 11'7" |
| Master Bedroom   | 7.54m x 3.15m | 24'7" x 10'3" |

## Key:

Depicts measurement points

M&E Mechanical & Electric Cupboard

M&E Mechanical & Electric Cupb
PR Powder Room

Apartment layouts provide approximate measurements only. Dimensions, which are taken from the indicated points of measurement, are for guidance only and are not intended to be used for carpet sizes, appliance space or items of furniture. Apartment areas are provided as gross internal areas under the RICS measuring practice.