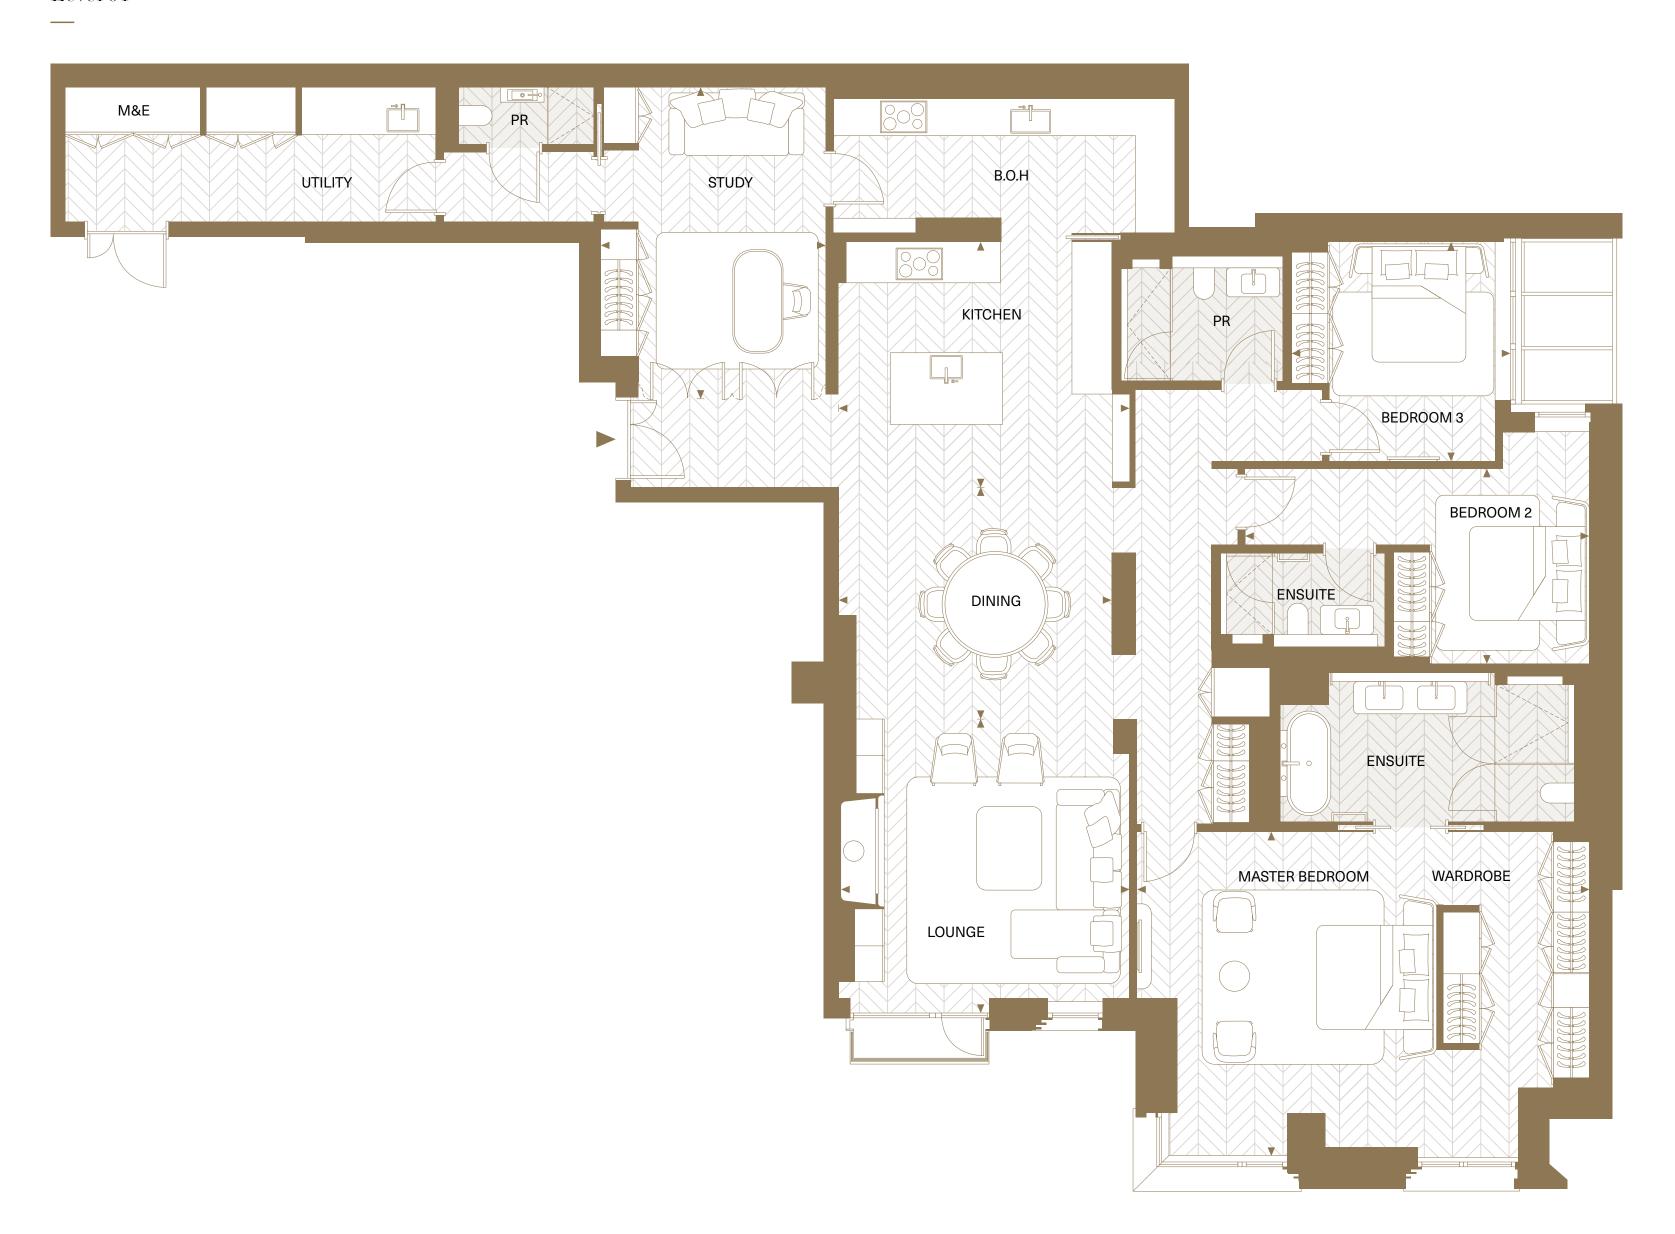

# APARTMENT 1.01 3 Bedroom

## Apartment Features

| Total area     | 245.01 sq m      | 2,637 sq ft    |
|----------------|------------------|----------------|
| Lounge         | 5.04m x 4.99m    | 16'5" x 16'4"  |
| Kitchen        | 4.22m x 5.01m    | 13'8" x 16'4"  |
| Dining         | 3.99m x 4.71m    | 13'1" x 15'5"  |
| Study          | 5.23m x 3.87m    | 17'2" x 12'7"  |
| Master Bedroom | 5.57m x 7.79m    | 18'3" x 25'6"  |
| Bedroom 2      | 4.00m x 5.91m    | 13'1" x 19'4"  |
| Bedroom 3      | 3.77m x $3.65$ m | 12'4" x 11'10" |

#### Level 01

### Key:

Depicts measurement points

M&E Mechanical & Electric Cupboard

B.O.H Back of House

PR Powder Room

#### Level 01

Apartment layouts provide approximate measurements only. Dimensions, which are taken from the indicated points of measurement, are for guidance only and are not intended to be used for carpet sizes, appliance space or items of furniture. Apartment areas are provided as gross internal areas under the RICS measuring practice.