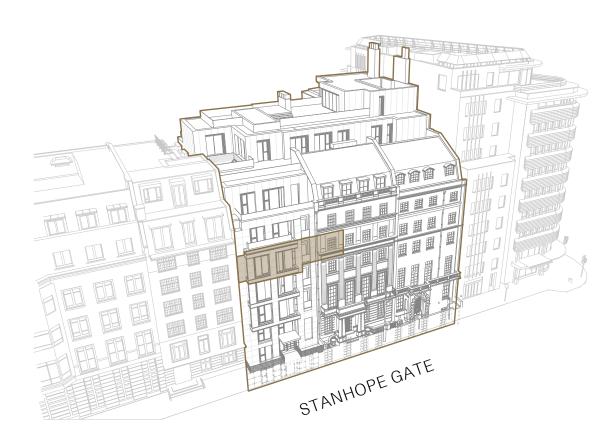

## APARTMENT 4.03 3 Bedroom

## Apartment Features

| Total area     | 151.62 sq m   | 1,632 sq ft   |
|----------------|---------------|---------------|
| Kitchen        | 3.73m x 5.16m | 12'2" x 16'9" |
| Dining         | 2.24m x 5.16m | 7'3" x 16'9"  |
| Lounge         | 6.50m x 5.30m | 21'3" x 17'4" |
| Master Bedroom | 6.60m x 3.64m | 21'7" x 11'9" |
| Bedroom 2      | 4.76m x 3.08m | 15'6" x 10'1" |
| Bedroom 3      | 4.02m x 3.44m | 13'2" x 11'3" |
|                |               |               |



## Level 04





## Key:

Depicts measurement points

M&E Mechanical & Electric Cupboard

PR Powder Room

O Fireplace



Apartment layouts provide approximate measurements only. Dimensions, which are taken from the indicated points of measurement, are for guidance only and are not intended to be used for carpet sizes, appliance space or items of furniture. Apartment areas are provided as gross internal areas under the RICS measuring practice.