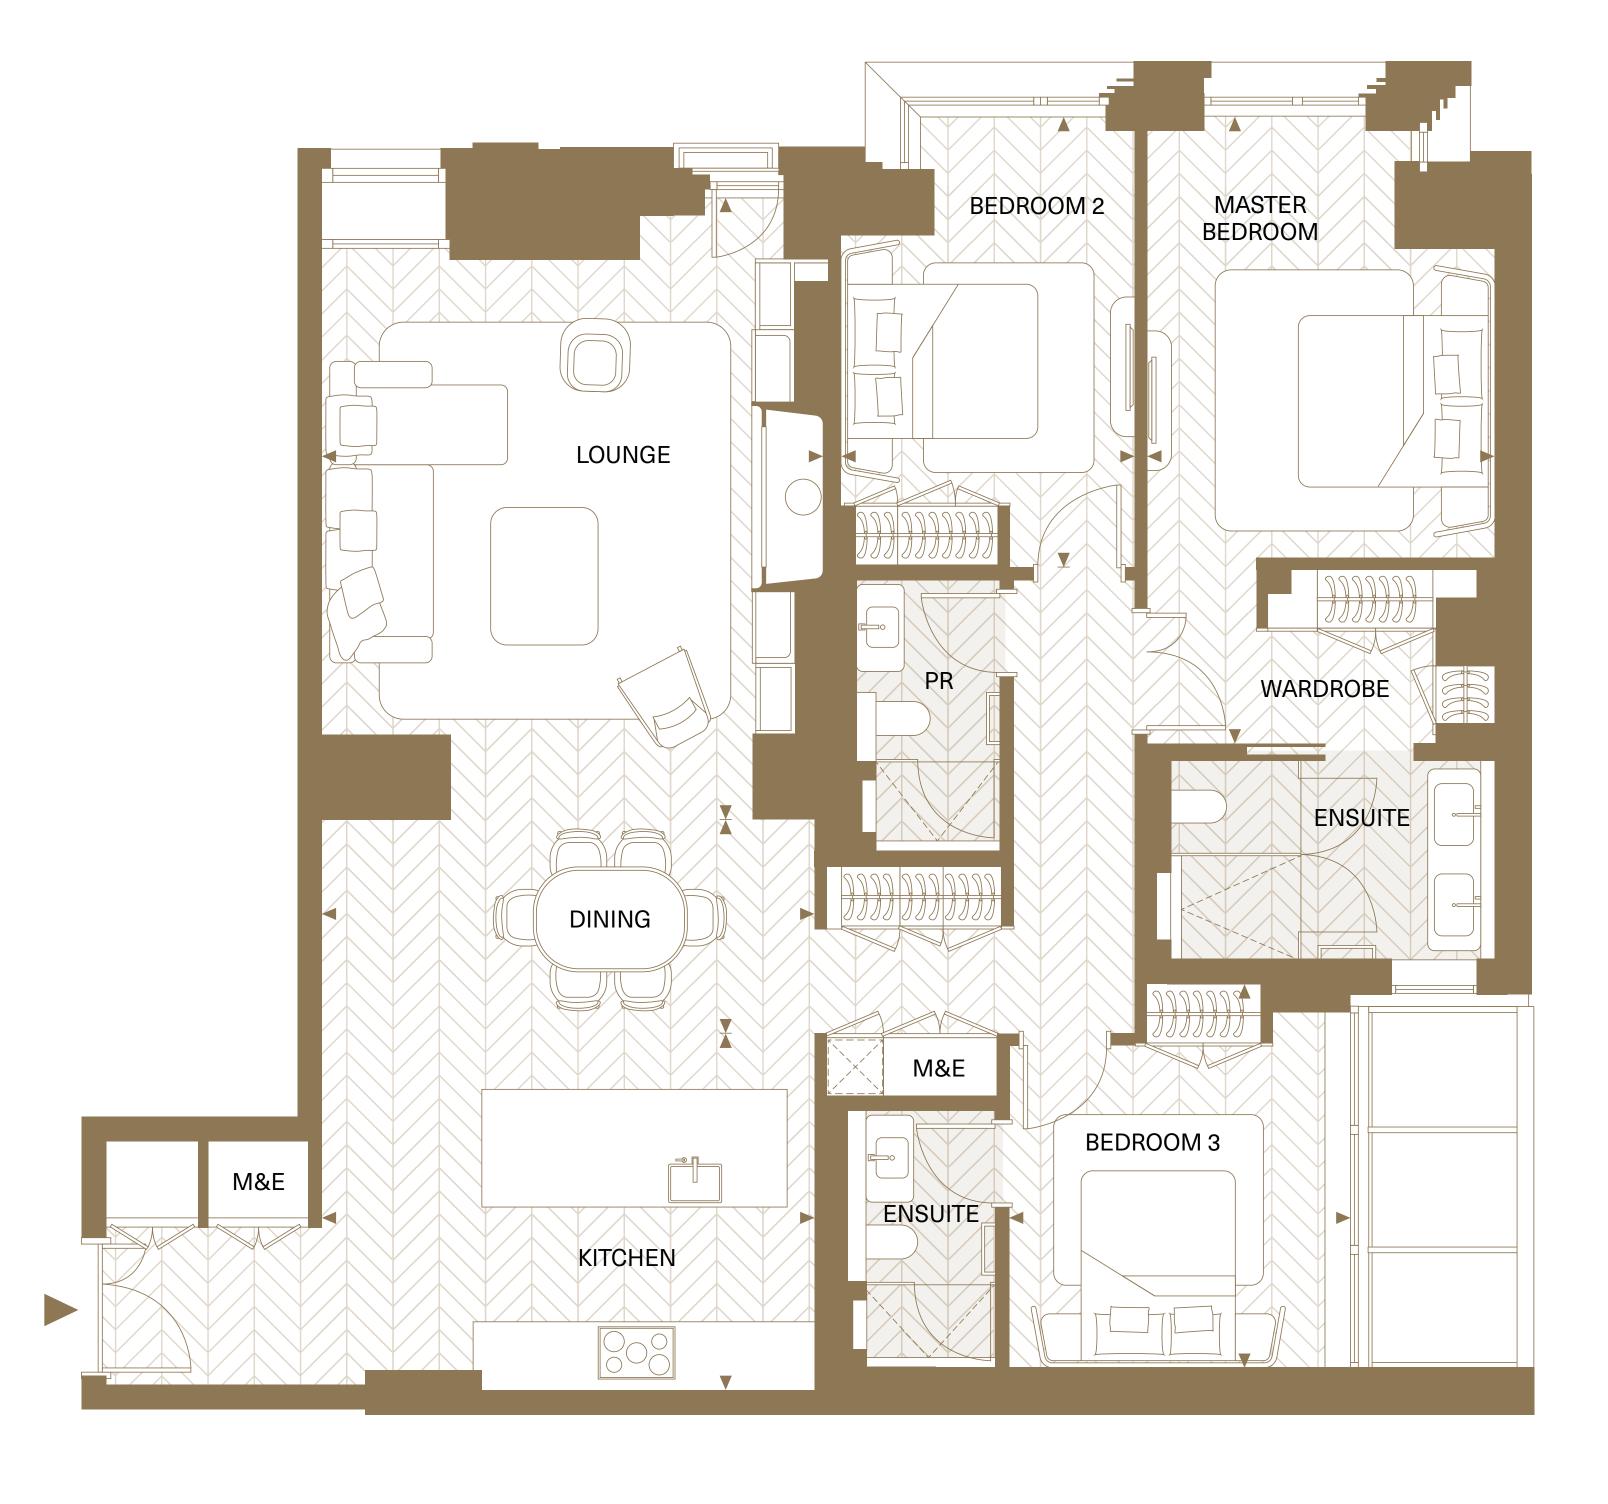

## APARTMENT 4.03 3 Bedroom

## Apartment Features

| Total area     | 151.62 sq m   | 1,632 sq ft   |
|----------------|---------------|---------------|
| Kitchen        | 3.73m x 5.16m | 12'2" x 16'9" |
| Dining         | 2.24m x 5.16m | 7'3" x 16'9"  |
| Lounge         | 6.50m x 5.30m | 21'3" x 17'4" |
| Master Bedroom | 6.60m x 3.64m | 21'7" x 11'9" |
| Bedroom 2      | 4.76m x 3.08m | 15'6" x 10'1" |
| Bedroom 3      | 4.02m x 3.44m | 13'2" x 11'3" |
|                |               |               |

## Key:

Depicts measurement points

M&E Mechanical & Electric Cupboard

PR Powder Room

O Fireplace

Apartment layouts provide approximate measurements only. Dimensions, which are taken from the indicated points of measurement, are for guidance only and are not intended to be used for carpet sizes, appliance space or items of furniture. Apartment areas are provided as gross internal areas under the RICS measuring practice.