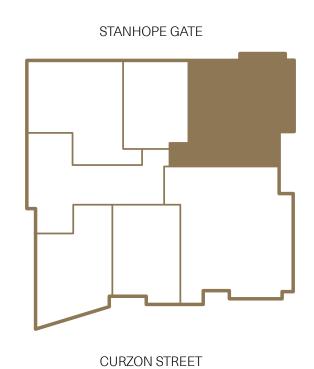

## APARTMENT 4.03 3 Bedroom

## Apartment Features

| Total area     | 151.62 sq m   | 1,632 sq ft   |
|----------------|---------------|---------------|
| Kitchen        | 3.73m x 5.16m | 12'2" x 16'9" |
| Dining         | 2.24m x 5.16m | 7'3" x 16'9"  |
| Lounge         | 6.50m x 5.30m | 21'3" x 17'4" |
| Master Bedroom | 6.60m x 3.64m | 21'7" x 11'9" |
| Bedroom 2      | 4.76m x 3.08m | 15'6" x 10'1" |
| Bedroom 3      | 4.02m x 3.44m | 13'2" x 11'3" |
|                |               |               |



## Level 04





## Key:

Depicts measurement points

M&E Mechanical & Electric Cupboard

PR Powder Room

O Fireplace



Apartment layouts provide approximate measurements only. Dimensions, which are taken from the indicated points of measurement, are for guidance only and are not intended to be used for carpet sizes, appliance space or items of furniture. Apartment areas are provided as gross internal areas under the RICS measuring practice.