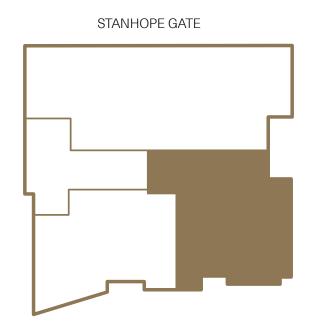

# APARTMENT 5.02

### 3 Bedroom

## Apartment Features

| Total area     | 210.15 sq m   | 2,262 sq ft   |
|----------------|---------------|---------------|
| Kitchen        | 4.70m x 5.99m | 15'4" x 19'7" |
| Dining         | 5.07m x 4.71m | 16'6" x 15'5" |
| Lounge         | 6.89m x 4.98m | 22'6" x 16'3" |
| Master Bedroom | 5.61m x 7.80m | 18'4" x 25'6" |
| Bedroom 2      | 4.00m x 6.36m | 13'1" x 20'9" |
| Bedroom 3      | 3.77m x 3.90m | 12'4" x 12'8" |
|                |               |               |



#### Level 05



CURZON STREET



### Key:

**◄►** Depicts measurement points

M&E Mechanical & Electric Cupboard

**CPD** Cupboard

Level 05



Apartment layouts provide approximate measurements only. Dimensions, which are taken from the indicated points of measurement, are for guidance only and are not intended to be used for carpet sizes, appliance space or items of furniture. Apartment areas are provided as gross internal areas under the RICS measuring practice.