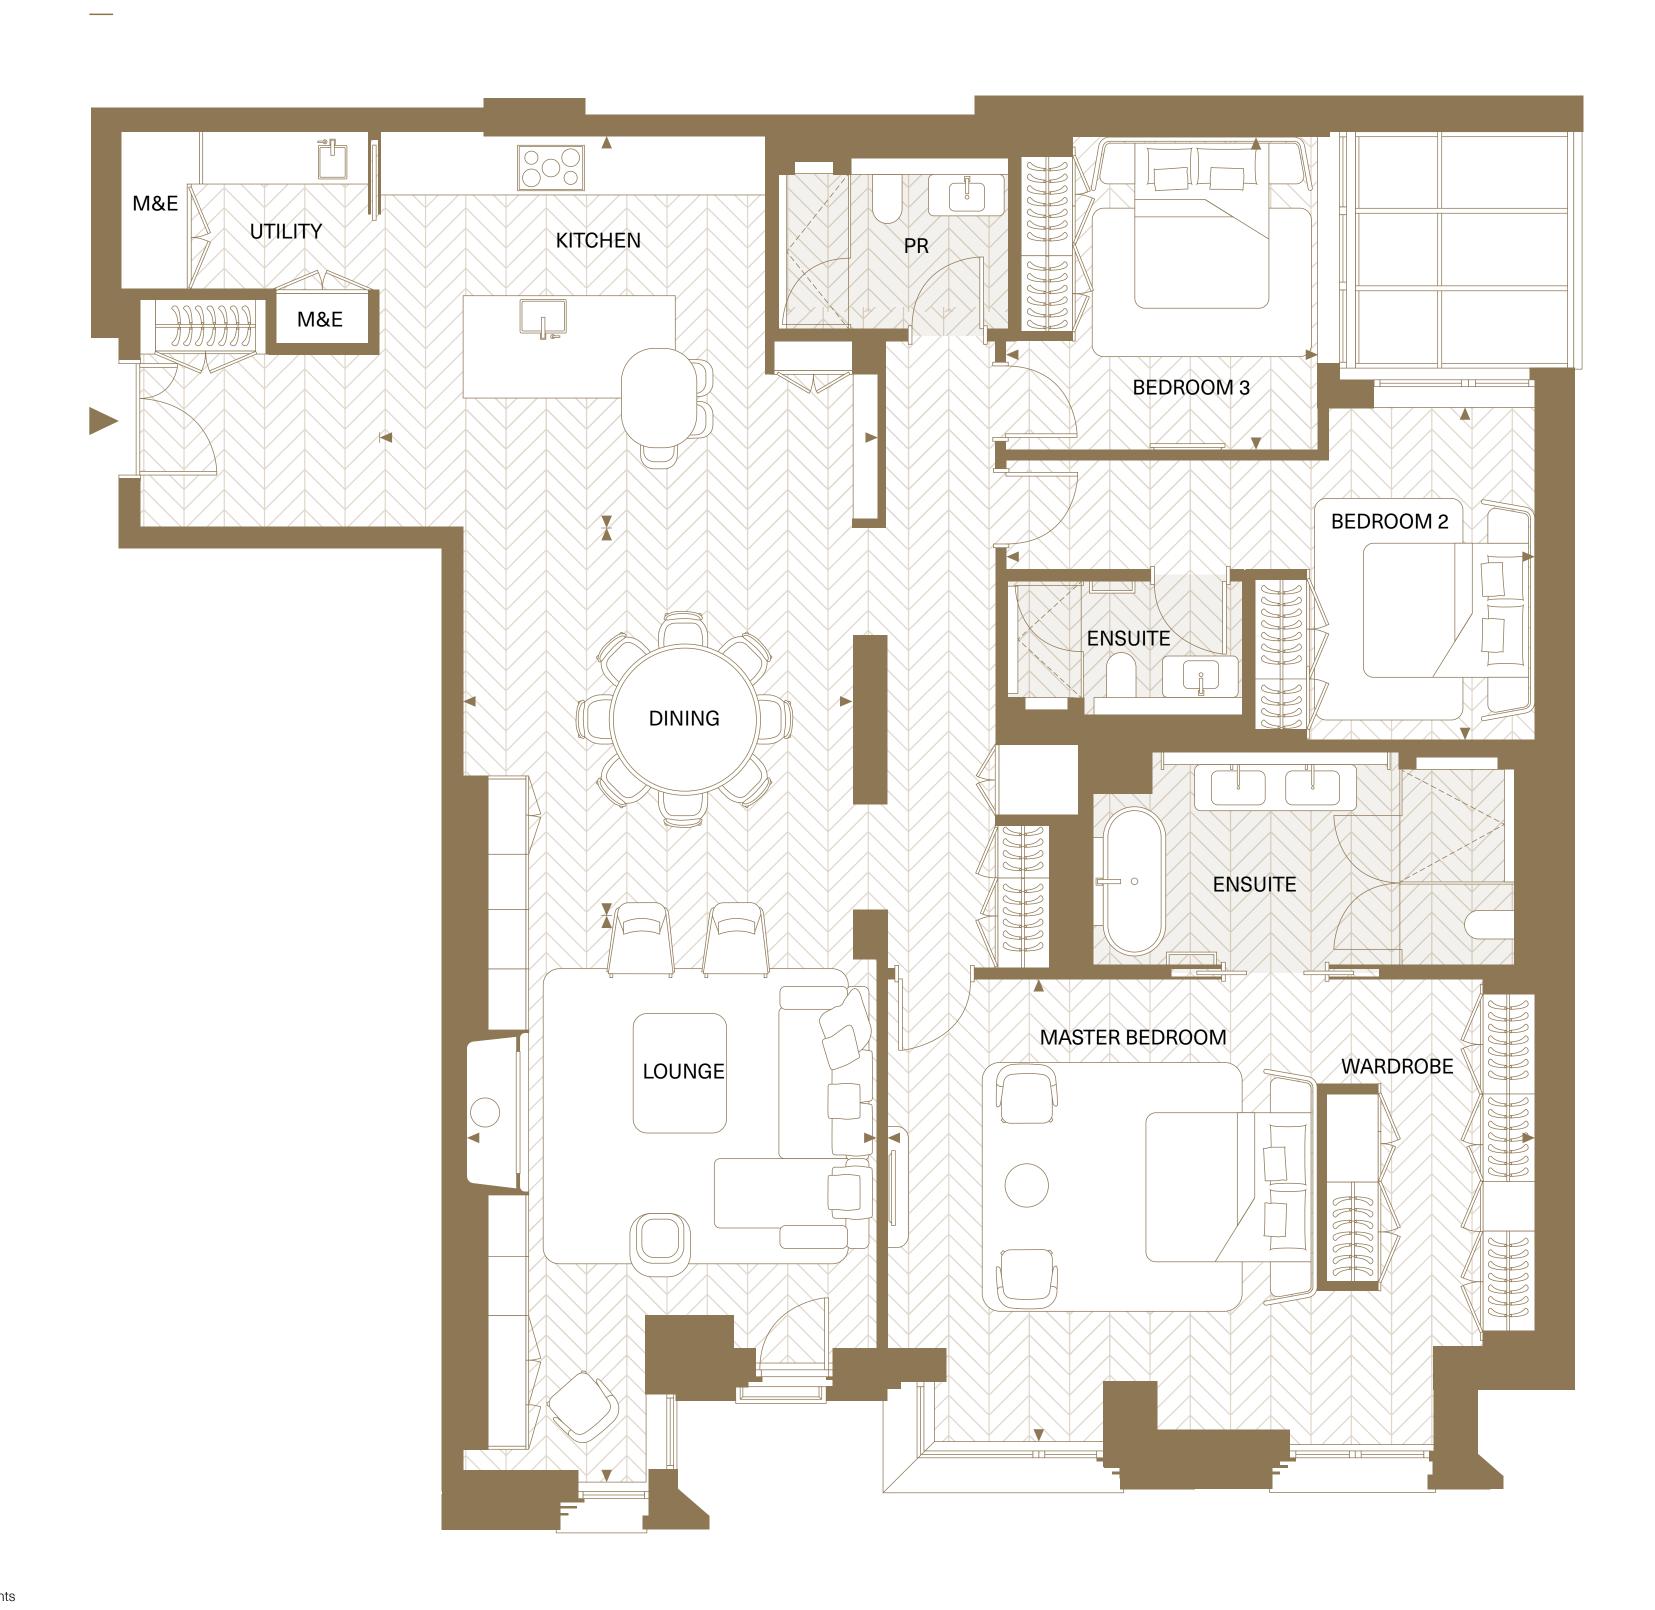

# APARTMENT 5.02

### 3 Bedroom

## Apartment Features

| Total area     | 210.15 sq m   | 2,262 sq ft   |
|----------------|---------------|---------------|
| Kitchen        | 4.70m x 5.99m | 15'4" x 19'7" |
| Dining         | 5.07m x 4.71m | 16'6" x 15'5" |
| Lounge         | 6.89m x 4.98m | 22'6" x 16'3" |
| Master Bedroom | 5.61m x 7.80m | 18'4" x 25'6" |
| Bedroom 2      | 4.00m x 6.36m | 13'1" x 20'9" |
| Bedroom 3      | 3.77m x 3.90m | 12'4" x 12'8" |
|                |               |               |

### Key:

**◄►** Depicts measurement points

M&E Mechanical & Electric Cupboard

**CPD** Cupboard

Level 05

Apartment layouts provide approximate measurements only. Dimensions, which are taken from the indicated points of measurement, are for guidance only and are not intended to be used for carpet sizes, appliance space or items of furniture. Apartment areas are provided as gross internal areas under the RICS measuring practice.