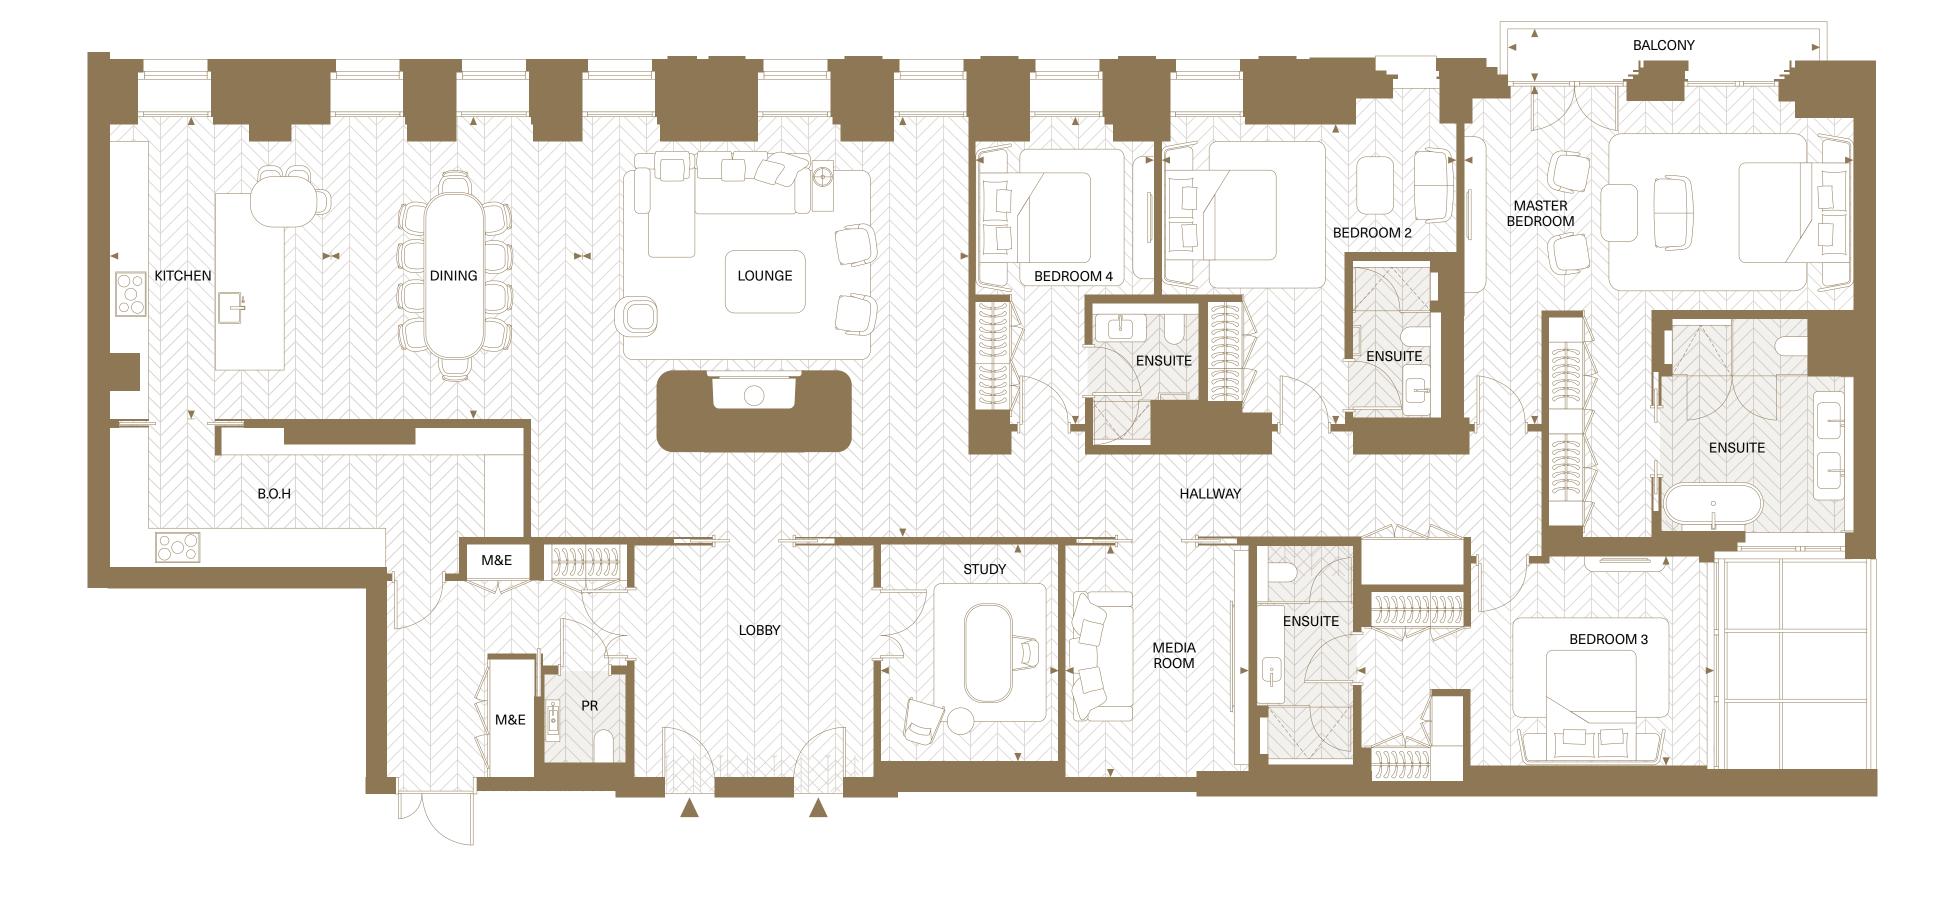

# APARTMENT 5.01

## 4 Bedroom

# Apartment Features

| Total area     | 343.75 sq m                                | 3,700 sq ft     |
|----------------|--------------------------------------------|-----------------|
| Kitchen        | 5.42m x 3.93m                              | 17'8" x 12'9"   |
| Dining         | 5.42m x 4.57m                              | 17'8" x 14'10"  |
| Lounge         | 7.54m x 6.93m                              | 24'7" x 22'7"   |
| Study          | 3.90m x 3.19m                              | 12'8" x 10'5"   |
| Media Room     | 4.17m x 3.29m                              | 13'7" x 10'8"   |
| Master Bedroom | 6.09m x 7.00m                              | 19'10" x 22'10" |
| Bedroom 2      | 5.40m x 5.30m                              | 17'7" x 17'4"   |
| Bedroom 3      | 3.76m x 6.22m                              | 12'3" x 20'4"   |
| Bedroom 4      | 5.51m x 3.21m                              | 18'1" x 10'5"   |
| Balcony        | $5.61 \mathrm{m}\mathrm{x}0.93 \mathrm{m}$ | 18'5" x 3'1"    |

## Key:

◆► Depicts measurement points

M&E Mechanical & Electric Cupboard

**B.O.H** Back of House

PR Powder Room
O Fireplace

Apartment layouts provide approximate measurements only. Dimensions, which are taken from the indicated points of measurement, are for guidance only and are not intended to be used for carpet sizes, appliance space or items of furniture. Apartment areas are provided as gross internal areas under the RICS measuring practice.