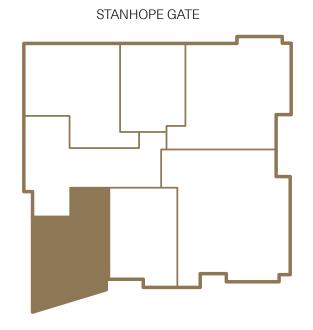

#### Level 04

# APARTMENT 4.06 1 Bedroom

## Apartment Features

| Total area       | 105.89 sq m      | 1,140 sq ft   |
|------------------|------------------|---------------|
| Kitchen / Dining | 5.76m x 4.96m    | 18'9" x 16'3" |
| Lounge           | 4.25m x 5.08m    | 13'9" x 16'7" |
| Study            | 3.07m x $3.57$ m | 10'1" x 11'7" |
| Master Bedroom   | 7.54m x 3.49m    | 24'7" x 11'5" |



#### Level 04



CURZON STREET



### Key:

**◄►** Depicts measurement points

**M&E** Mechanical & Electric Cupboard

PR Powder Room

O Fireplace



Apartment layouts provide approximate measurements only. Dimensions, which are taken from the indicated points of measurement, are for guidance only and are not intended to be used for carpet sizes, appliance space or items of furniture. Apartment areas are provided as gross internal areas under the RICS measuring practice.