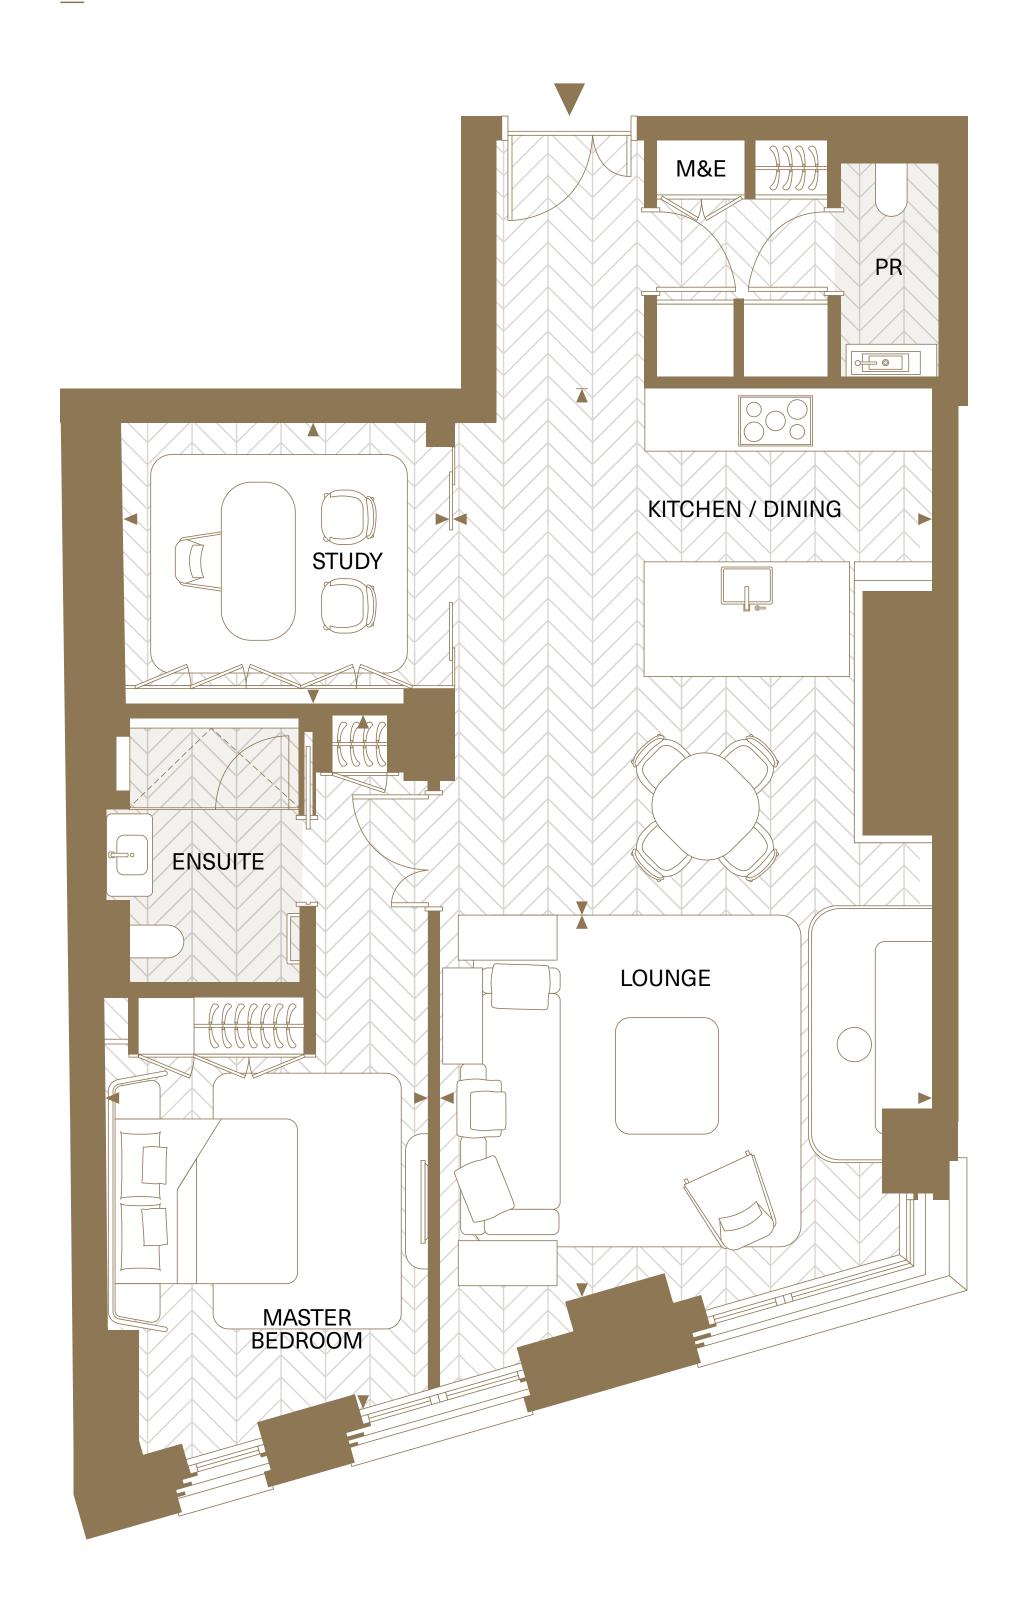

# APARTMENT 4.06 1 Bedroom

## Apartment Features

| Total area       | 105.89 sq m      | 1,140 sq ft   |
|------------------|------------------|---------------|
| Kitchen / Dining | 5.76m x 4.96m    | 18'9" x 16'3" |
| Lounge           | 4.25m x 5.08m    | 13'9" x 16'7" |
| Study            | 3.07m x $3.57$ m | 10'1" x 11'7" |
| Master Bedroom   | 7.54m x 3.49m    | 24'7" x 11'5" |

### Key:

**◄►** Depicts measurement points

**M&E** Mechanical & Electric Cupboard

PR Powder Room

O Fireplace

Apartment layouts provide approximate measurements only. Dimensions, which are taken from the indicated points of measurement, are for guidance only and are not intended to be used for carpet sizes, appliance space or items of furniture. Apartment areas are provided as gross internal areas under the RICS measuring practice.