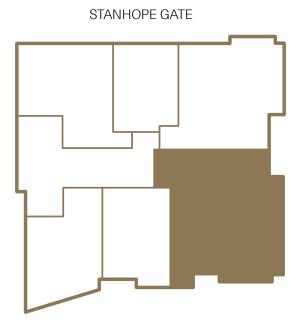

# APARTMENT 4.04

### 3 Bedroom

## Apartment Features

| Total area     | 201.92 sq m      | 2,173 sq ft    |
|----------------|------------------|----------------|
| Kitchen        | 4.22m x 4.85m    | 13'8" x 15'9"  |
| Dining         | 5.07m x 4.71m    | 16'6" x 15'5"  |
| Lounge         | 6.89m x 4.98m    | 22'6" x 16'3"  |
| Master Bedroom | 5.57m x 7.80m    | 18'3" x 25'6"  |
| Bedroom 2      | 4.00m x 6.36m    | 13'1" x 20'9"  |
| Bedroom 3      | 3.77m x $3.65$ m | 12'4" x 11'10" |



#### Level 04



CURZON STREET



#### Key:

**◄►** Depicts measurement points

**M&E** Mechanical & Electric Cupboard

**PR** Powder Room

Level 04



Apartment layouts provide approximate measurements only. Dimensions, which are taken from the indicated points of measurement, are for guidance only and are not intended to be used for carpet sizes, appliance space or items of furniture. Apartment areas are provided as gross internal areas under the RICS measuring practice.