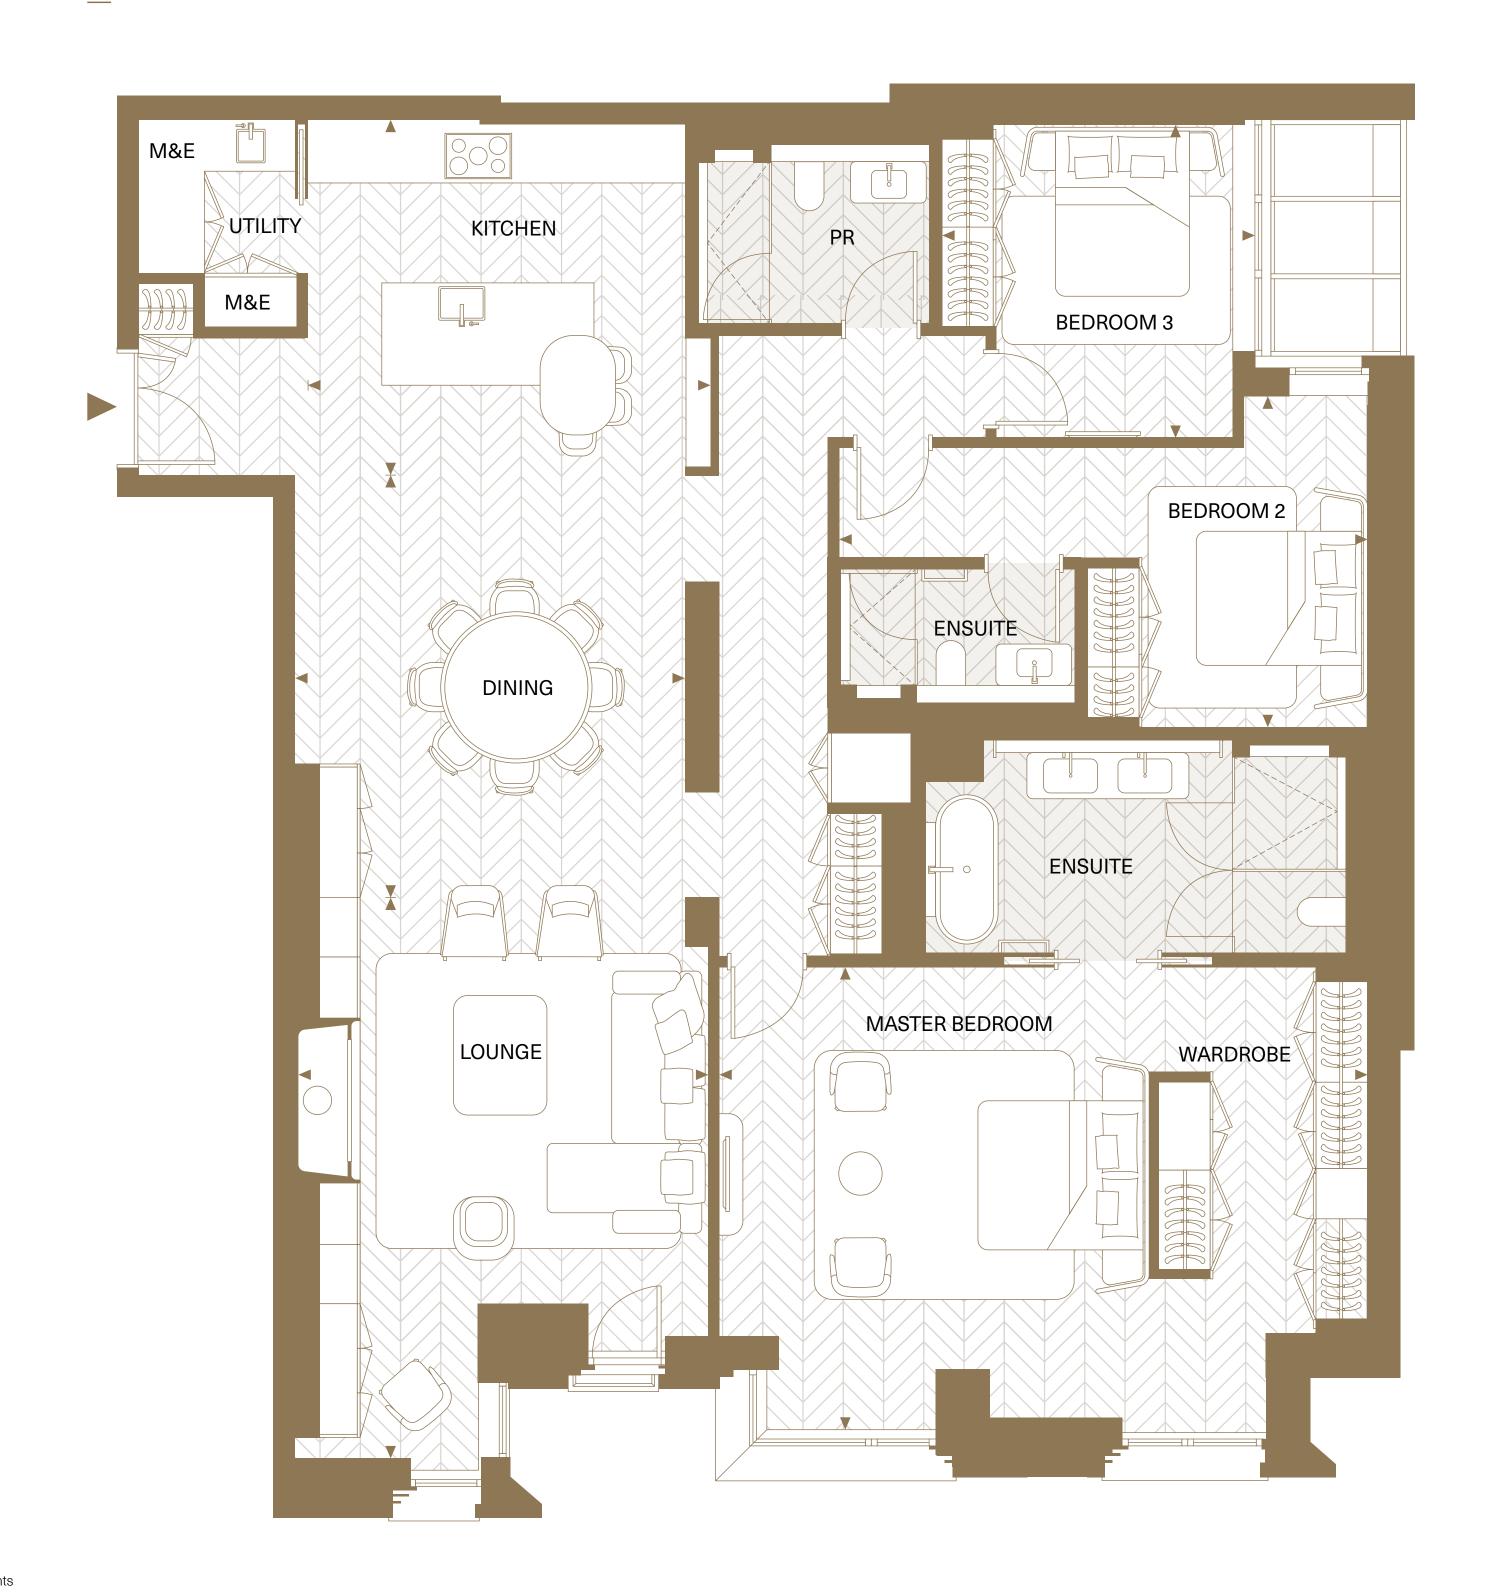

# APARTMENT 4.04

### 3 Bedroom

## Apartment Features

| Total area     | 201.92 sq m      | 2,173 sq ft    |
|----------------|------------------|----------------|
| Kitchen        | 4.22m x 4.85m    | 13'8" x 15'9"  |
| Dining         | 5.07m x 4.71m    | 16'6" x 15'5"  |
| Lounge         | 6.89m x 4.98m    | 22'6" x 16'3"  |
| Master Bedroom | 5.57m x 7.80m    | 18'3" x 25'6"  |
| Bedroom 2      | 4.00m x 6.36m    | 13'1" x 20'9"  |
| Bedroom 3      | 3.77m x $3.65$ m | 12'4" x 11'10" |

#### Key:

**◄►** Depicts measurement points

**M&E** Mechanical & Electric Cupboard

**PR** Powder Room

Level 04

Apartment layouts provide approximate measurements only. Dimensions, which are taken from the indicated points of measurement, are for guidance only and are not intended to be used for carpet sizes, appliance space or items of furniture. Apartment areas are provided as gross internal areas under the RICS measuring practice.