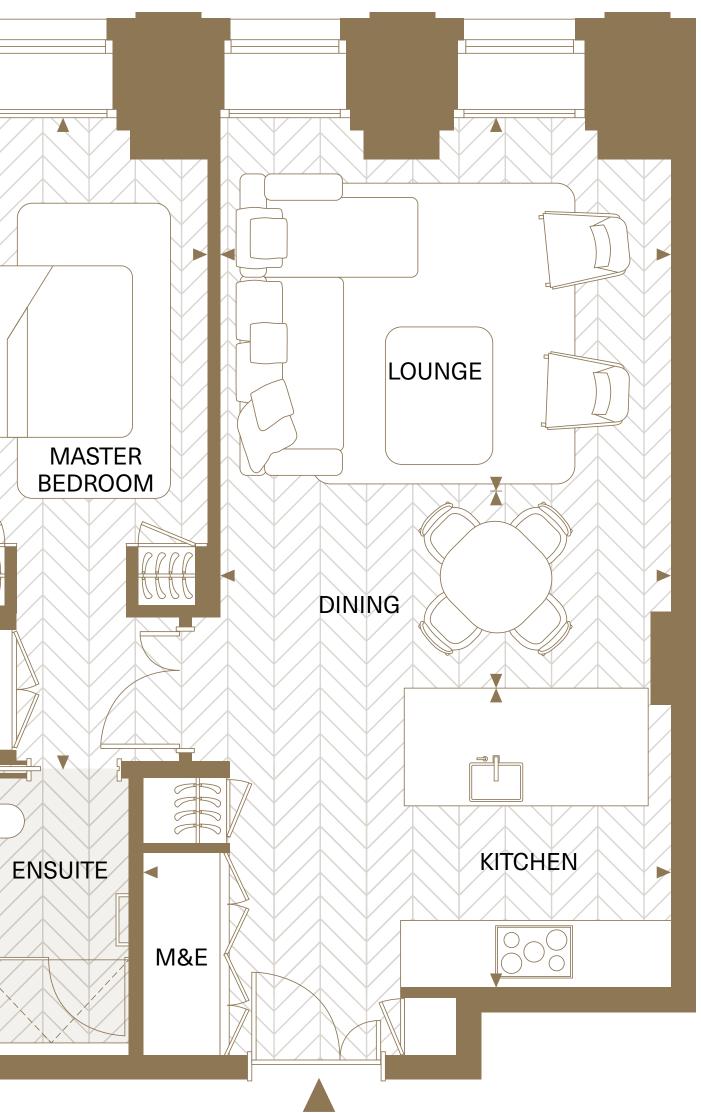

## APARTMENT 4.02 1 Bedroom

## **Apartment Features**

| Total area     | 73.61 sq m    | 792 sq ft     |
|----------------|---------------|---------------|
| Kitchen        | 3.13m x 5.53m | 10'3" x 18'1" |
| Dining         | 2.07m x 4.72m | 6'8" x 15'5"  |
| Lounge         | 3.89m x 4.72m | 12'8" x 15'5" |
| Master Bedroom | 6.73m x 2.85m | 22'1" x 9'4"  |

## Level 04

\_\_\_\_\_

7 North

CURZON STREET

Depicts measurement points M&E Mechanical & Electric Cupboard

Apartment layouts provide approximate measurements only. Dimensions, which are taken from the indicated points of measurement, are for guidance only and are not intended to be used for carpet sizes, appliance space or items of furniture. Apartment areas are provided as gross internal areas under the RICS measuring practice.