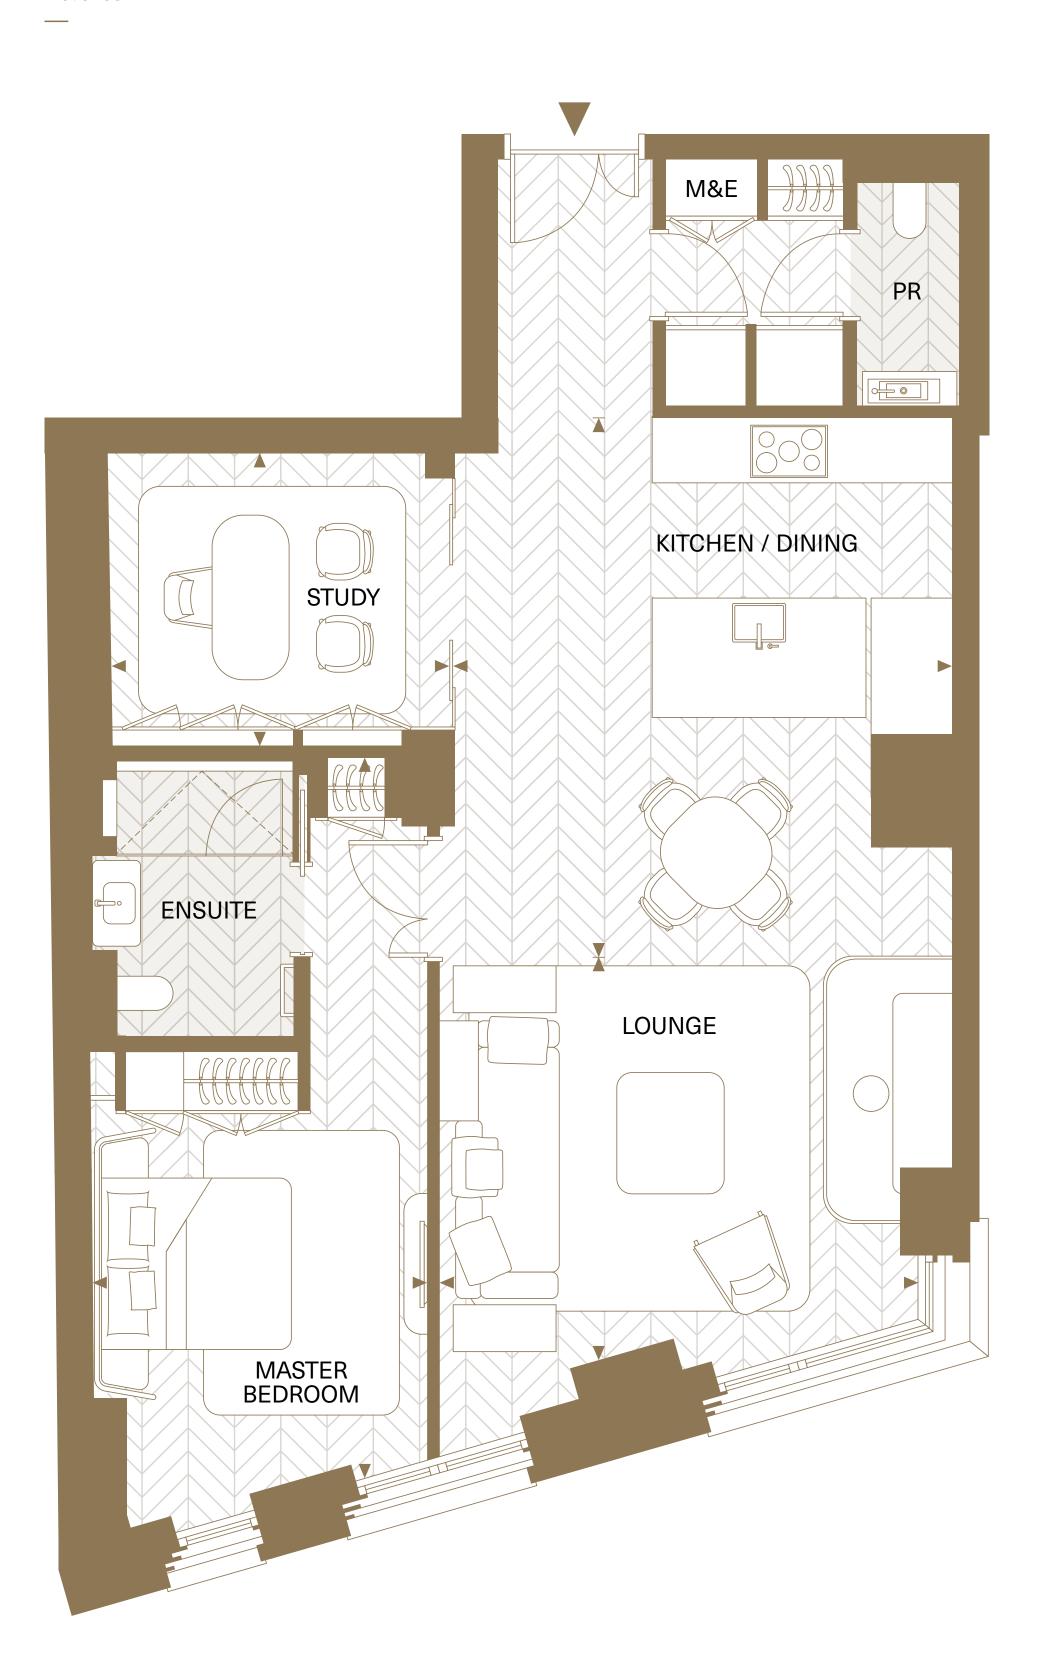

## APARTMENT 3.06 1 Bedroom

## Apartment Features

| Total area       | 103.22 sq m   | 1,117 sq ft   |
|------------------|---------------|---------------|
| Kitchen / Dining | 5.76m x 4.96m | 18'9" x 16'3" |
| Lounge           | 4.25m 5.08m   | 13'9" x 16'7" |
| Study            | 3.07m x 3.57m | 10'1" x 11'7" |
| Master Bedroom   | 7.54m x 3.49m | 24'7" x 11'5" |

## Key:

Depicts measurement pointsM&E Mechanical & Electric CupboardPR Powder Room

Fireplace

Apartment layouts provide approximate measurements only. Dimensions, which are taken from the indicated points of measurement, are for guidance only and are not intended to be used for carpet sizes, appliance space or items of furniture. Apartment areas are provided as gross internal areas under the RICS measuring practice.