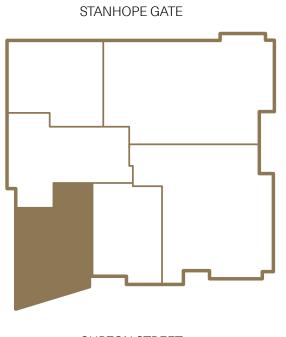

## APARTMENT 3.06 1 Bedroom

## Apartment Features

| Total area       | 103.22 sq m   | 1,117 sq ft   |
|------------------|---------------|---------------|
| Kitchen / Dining | 5.76m x 4.96m | 18'9" x 16'3" |
| Lounge           | 4.25m 5.08m   | 13'9" x 16'7" |
| Study            | 3.07m x 3.57m | 10'1" x 11'7" |
| Master Bedroom   | 7.54m x 3.49m | 24'7" x 11'5" |



## Level 03







## Key:

Depicts measurement pointsM&E Mechanical & Electric CupboardPR Powder Room

Fireplace



Apartment layouts provide approximate measurements only. Dimensions, which are taken from the indicated points of measurement, are for guidance only and are not intended to be used for carpet sizes, appliance space or items of furniture. Apartment areas are provided as gross internal areas under the RICS measuring practice.