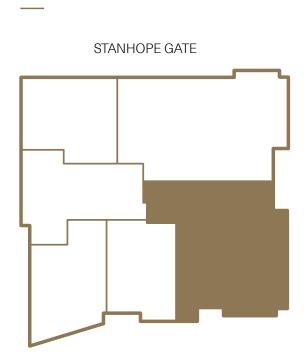

Mayfair Park Residences

APARTMENT 3.04 3 Bedroom

## **Apartment Features**

| Total area     | 210.15 sq m   | 2,262 sq ft   |
|----------------|---------------|---------------|
| Kitchen        | 4.22m x 4.85m | 13'8" x 15'9" |
| Dining         | 5.07m x 4.71m | 16'6" x 15'5" |
| Lounge         | 6.89m x 4.98m | 22'6" x 16'3" |
| Master Bedroom | 5.57m x 7.80m | 18'3" x 25'6" |
| Bedroom 2      | 4.00m x 5.91m | 13'1" x 19'4" |
| Bedroom 3      | 3.77m x 6.33m | 12'4" x 20'8" |





## Level 03



CURZON STREET



## Key:

- ◄► Depicts measurement points
- M&E Mechanical & Electric Cupboard
- PR Powder Room
- O Fireplace

Level 03

\_\_\_\_\_





Apartment layouts provide approximate measurements only. Dimensions, which are taken from the indicated points of measurement, are for guidance only and are not intended to be used for carpet sizes, appliance space or items of furniture. Apartment areas are provided as gross internal areas under the RICS measuring practice.