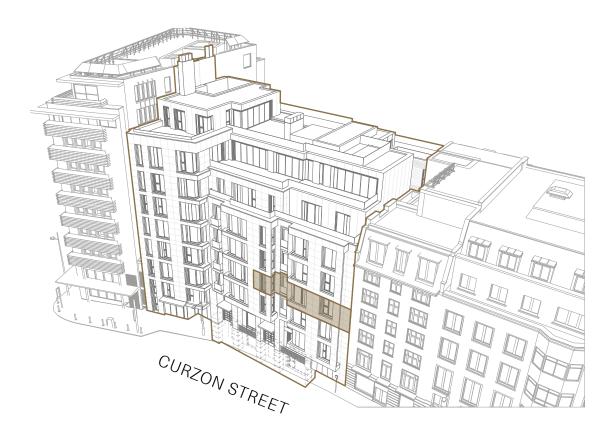

Mayfair Park Residences

APARTMENT 3.04 3 Bedroom

## **Apartment Features**

| Total area     | 210.15 sq m   | 2,262 sq ft   |
|----------------|---------------|---------------|
| Kitchen        | 4.22m x 4.85m | 13'8" x 15'9" |
| Dining         | 5.07m x 4.71m | 16'6" x 15'5" |
| Lounge         | 6.89m x 4.98m | 22'6" x 16'3" |
| Master Bedroom | 5.57m x 7.80m | 18'3" x 25'6" |
| Bedroom 2      | 4.00m x 5.91m | 13'1" x 19'4" |
| Bedroom 3      | 3.77m x 6.33m | 12'4" x 20'8" |





## Level 03



CURZON STREET



## Key:

- ◄► Depicts measurement points
- M&E Mechanical & Electric Cupboard
- PR Powder Room
- O Fireplace

Level 03

\_\_\_\_\_





Apartment layouts provide approximate measurements only. Dimensions, which are taken from the indicated points of measurement, are for guidance only and are not intended to be used for carpet sizes, appliance space or items of furniture. Apartment areas are provided as gross internal areas under the RICS measuring practice.