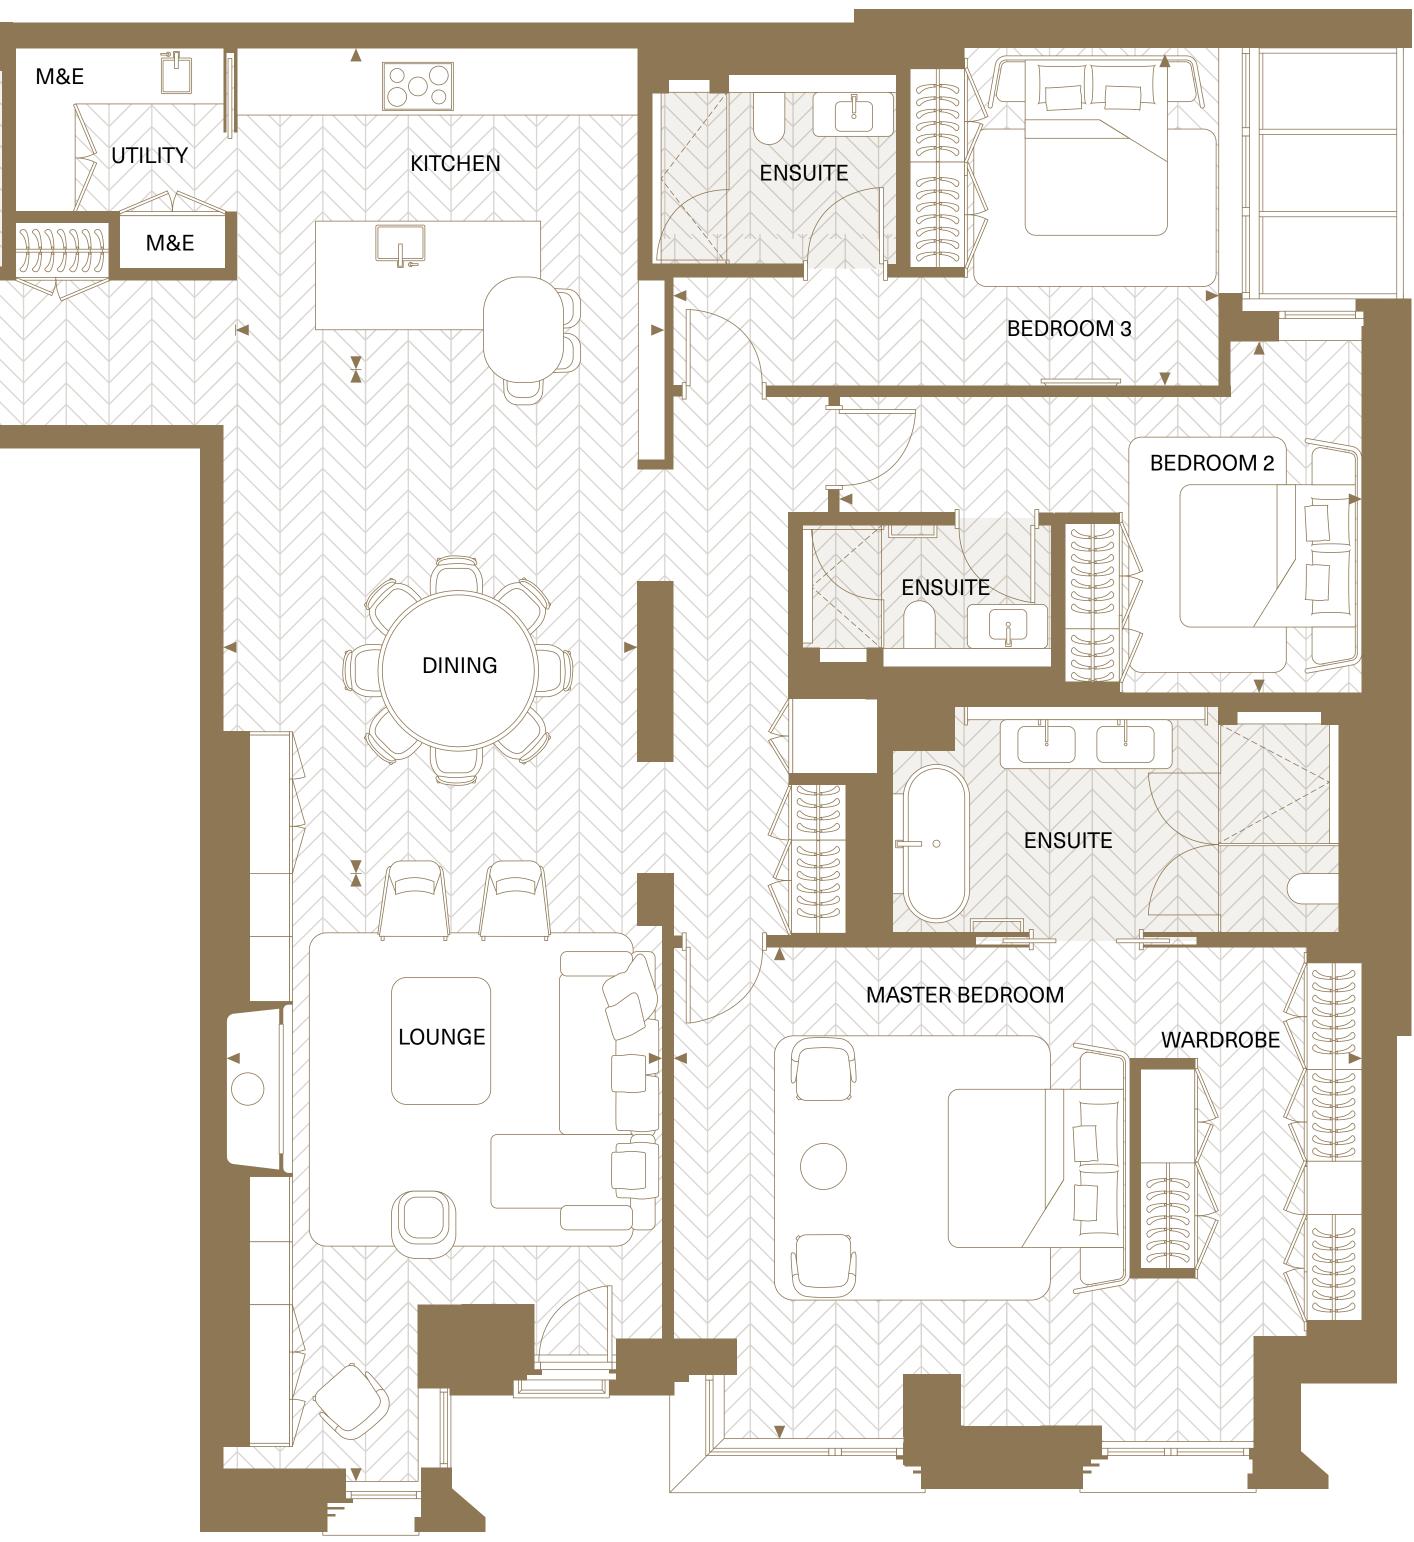

Mayfair Park Residences

APARTMENT 3.04 3 Bedroom

## **Apartment Features**

| Total area     | 210.15 sq m   | 2,262 sq ft   |
|----------------|---------------|---------------|
| Kitchen        | 4.22m x 4.85m | 13'8" x 15'9" |
| Dining         | 5.07m x 4.71m | 16'6" x 15'5" |
| Lounge         | 6.89m x 4.98m | 22'6" x 16'3" |
| Master Bedroom | 5.57m x 7.80m | 18'3" x 25'6" |
| Bedroom 2      | 4.00m x 5.91m | 13'1" x 19'4" |
| Bedroom 3      | 3.77m x 6.33m | 12'4" x 20'8" |

## Key:

- ◄► Depicts measurement points
- M&E Mechanical & Electric Cupboard
- PR Powder Room
- O Fireplace

Level 03

\_\_\_\_\_

Apartment layouts provide approximate measurements only. Dimensions, which are taken from the indicated points of measurement, are for guidance only and are not intended to be used for carpet sizes, appliance space or items of furniture. Apartment areas are provided as gross internal areas under the RICS measuring practice.