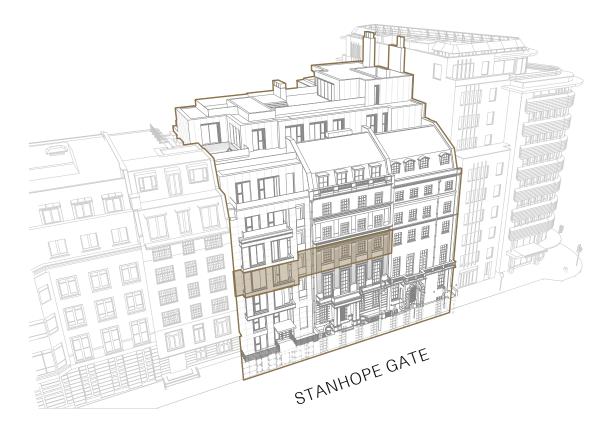

Mayfair Park Residences

## APARTMENT 3.02 3 Bedroom

## **Apartment Features**

| Total area     | 232.54 sq m   | 2,503 sq ft    |
|----------------|---------------|----------------|
| Kitchen        | 4.25m x 4.59m | 13'9" x 15'1"  |
| Dining         | 5.34m x 4.48m | 17'5" x 14'7"  |
| Lounge         | 6.08m x 5.50m | 19'9" x 18'0"  |
| Master Bedroom | 9.10m x 6.03m | 29'9" x 19'8"  |
| Bedroom 2      | 6.48m x 3.96m | 21'3" x 12'10" |
| Bedroom 3      | 3.81m x 6.49m | 12'5" x 21'3"  |



## Level 03







0

|     | Depicts measurement points     |
|-----|--------------------------------|
| M&E | Mechanical & Electric Cupboard |
| PR  | Powder Room                    |

Fireplace

\_\_\_\_\_



Apartment layouts provide approximate measurements only. Dimensions, which are taken from the indicated points of measurement, are for guidance only and are not intended to be used for carpet sizes, appliance space or items of furniture. Apartment areas are provided as gross internal areas under the RICS measuring practice.