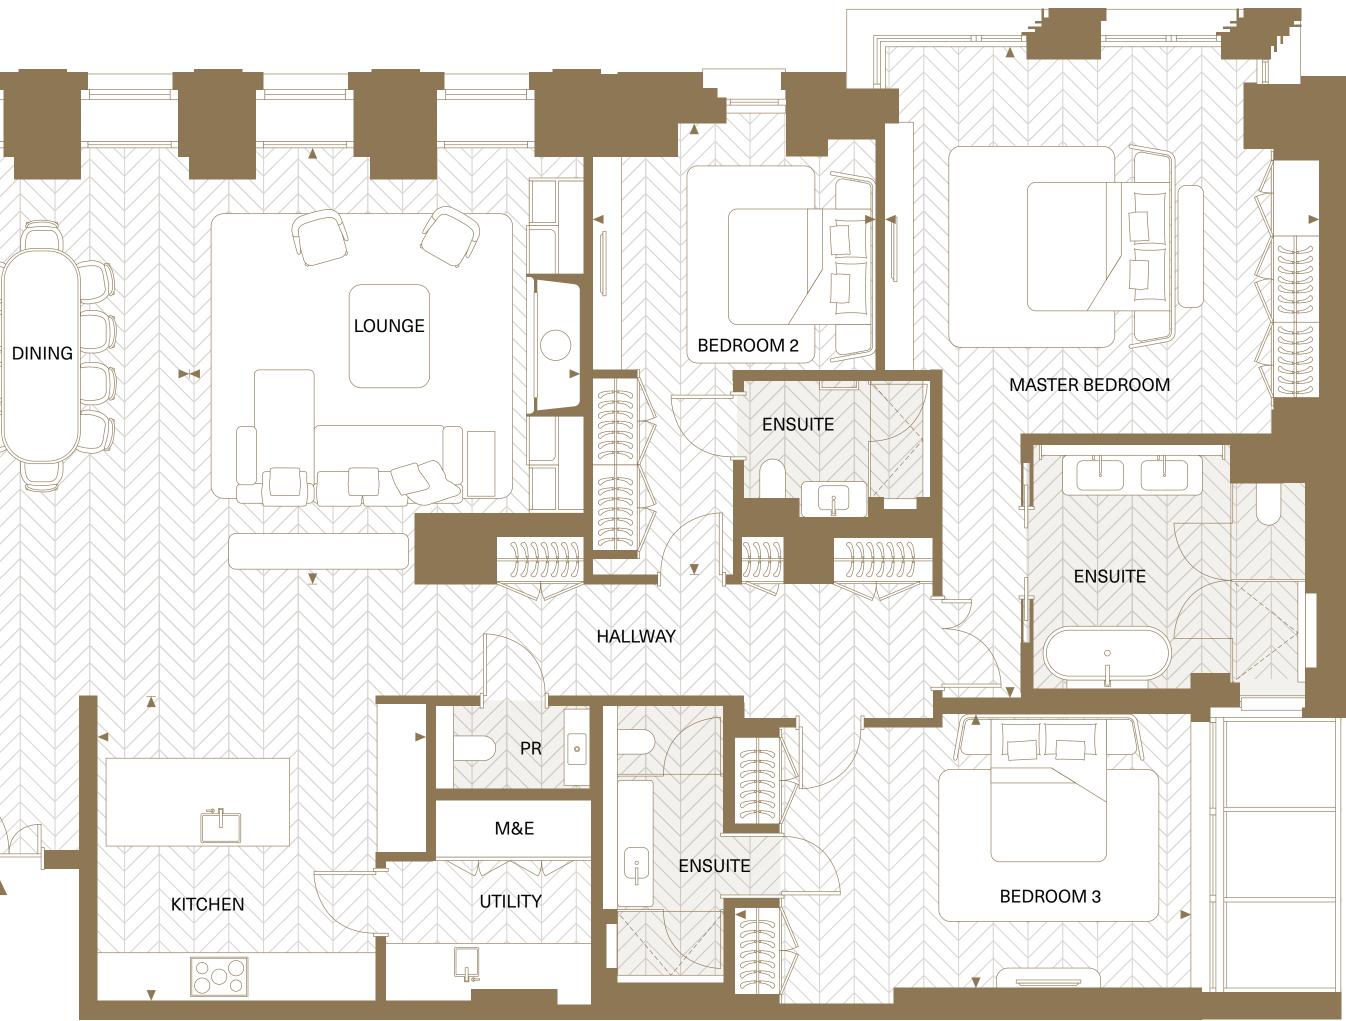

## APARTMENT 3.02 3 Bedroom

## **Apartment Features**

| Total area     | 232.54 sq m   | 2,503 sq ft    |
|----------------|---------------|----------------|
| Kitchen        | 4.25m x 4.59m | 13'9" x 15'1"  |
| Dining         | 5.34m x 4.48m | 17'5" x 14'7"  |
| Lounge         | 6.08m x 5.50m | 19'9" x 18'0"  |
| Master Bedroom | 9.10m x 6.03m | 29'9" x 19'8"  |
| Bedroom 2      | 6.48m x 3.96m | 21'3" x 12'10" |
| Bedroom 3      | 3.81m x 6.49m | 12'5" x 21'3"  |

## Level 03

0

|     | Depicts measurement points     |
|-----|--------------------------------|
| M&E | Mechanical & Electric Cupboard |
| PR  | Powder Room                    |

Fireplace

\_\_\_\_\_

Apartment layouts provide approximate measurements only. Dimensions, which are taken from the indicated points of measurement, are for guidance only and are not intended to be used for carpet sizes, appliance space or items of furniture. Apartment areas are provided as gross internal areas under the RICS measuring practice.