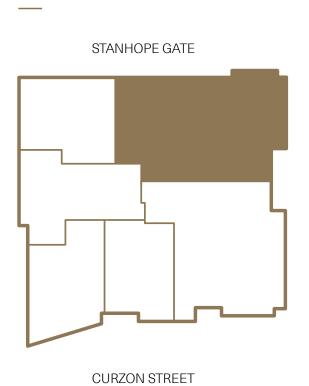

## Level 03

0

|     | Depicts measurement points     |
|-----|--------------------------------|
| M&E | Mechanical & Electric Cupboard |
| PR  | Powder Room                    |

Fireplace

\_\_\_\_\_

Apartment layouts provide approximate measurements only. Dimensions, which are taken from the indicated points of measurement, are for guidance only and are not intended to be used for carpet sizes, appliance space or items of furniture. Apartment areas are provided as gross internal areas under the RICS measuring practice.