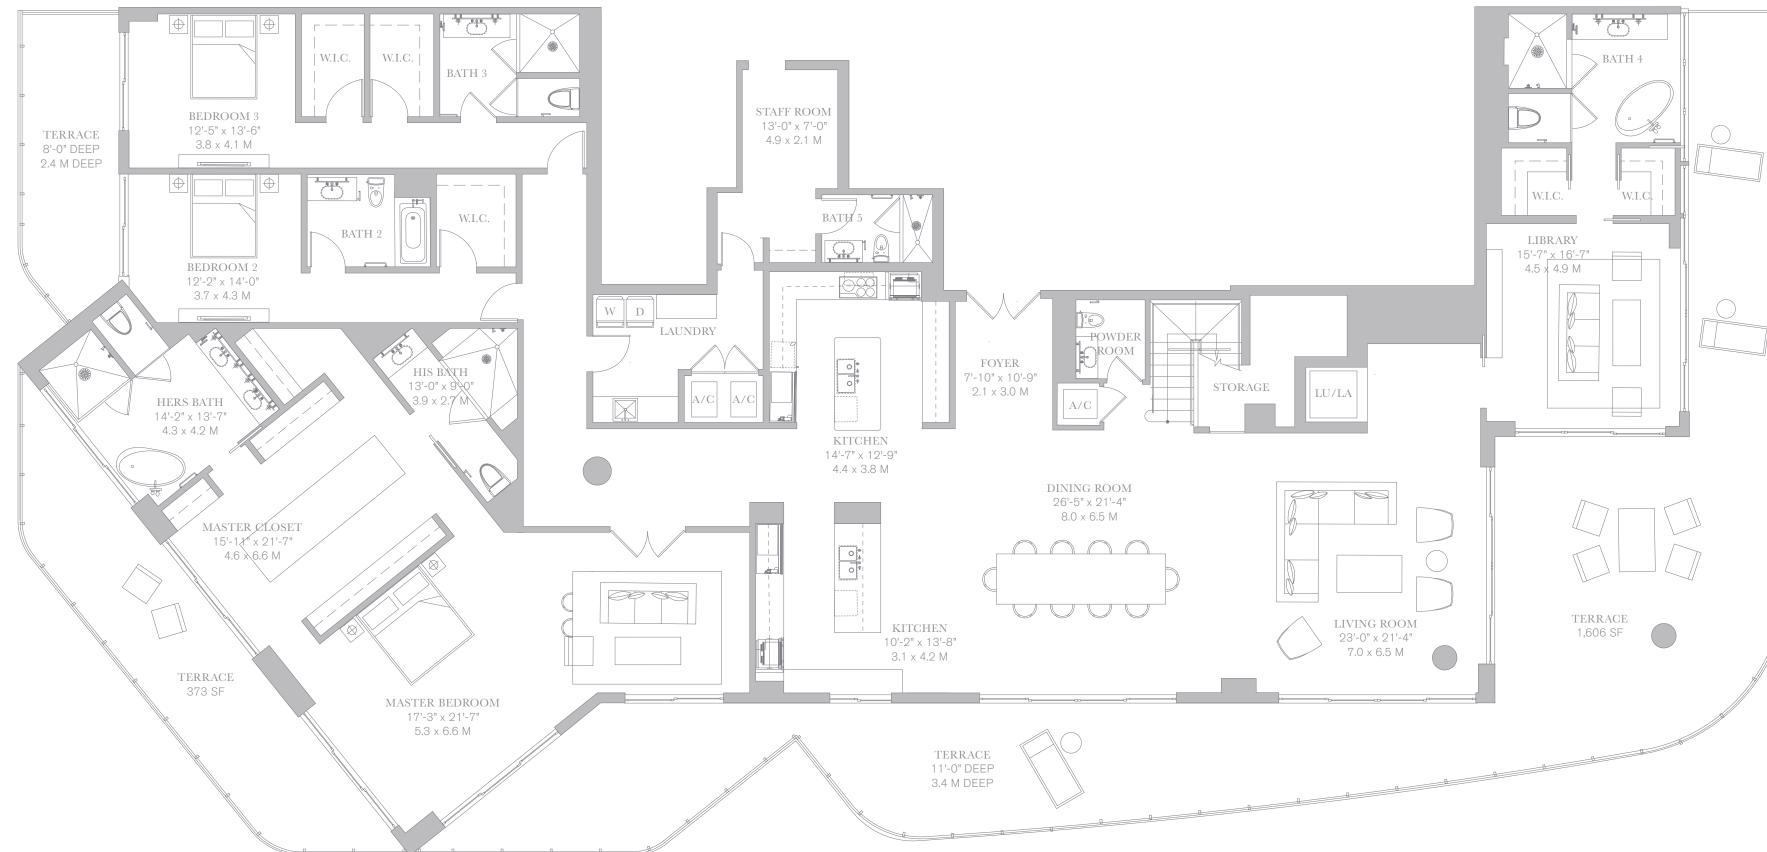

## 2201 PENTHOUSE

FOUR BEDROOMS LIBRARY SIX BATHROOMS POWDER ROOM STAFF ROOM PRIVATE ELEVATOR

> INTERIOR 5,766 SQ FT

> EXTERIOR 5,442 SQ FT

BROKER PARTICIPATION WELCOME.

ORAL REPRESENTATIONS CANNOT BE RELIED UPON AS CORRECTLY STATING THE REPRESENTATIONS OF THE DEVELOPER. FOR CORRECT REPRESENTATIONS, REFERENCE SHOULD BE MADE TO THE DOCUMENTS REQUIRED BY SECTION 718.503 FLORIDA STATUTES, TO BE FURNISHED BY THE DEVELOPER TO BUYER OR LESSEE.

## 2201 PENTHOUSE ROOF TOP TERRACE

\_\_\_\_\_

FOUR BEDROOMS LIBRARY SIX BATHROOMS POWDER ROOM STAFF ROOM PRIVATE ELEVATOR

> INTERIOR 5,766 SQ FT

> EXTERIOR 5,442 SQ FT

ORAL REPRESENTATIONS CANNOT BE RELIED UPON AS CORRECTLY STATING THE REPRESENTATIONS OF THE DEVELOPER. FOR CORRECT REPRESENTATIONS, REFERENCE SHOULD BE MADE TO THE DOCUMENTS REQUIRED BY SECTION 718.503 FLORIDA STATUTES, TO BE FURNISHED BY THE DEVELOPER TO BUYER OR LESSEE.