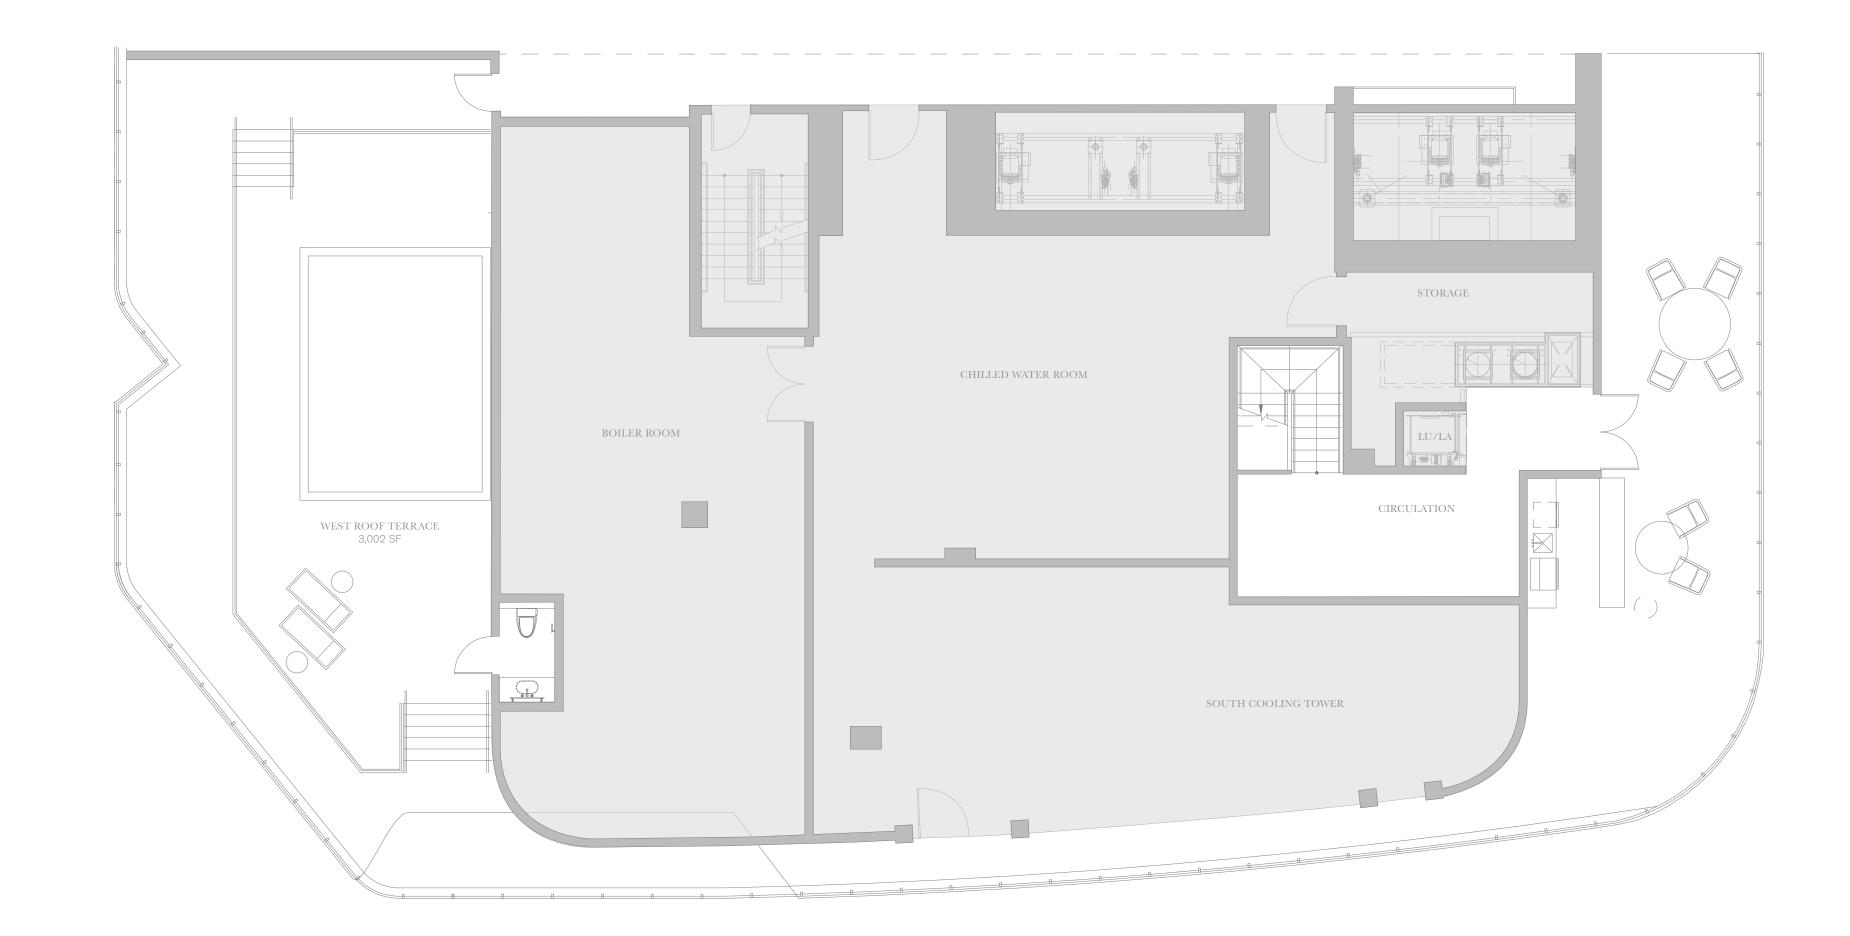

## 2201 PENTHOUSE

FOUR BEDROOMS LIBRARY SIX BATHROOMS POWDER ROOM STAFF ROOM PRIVATE ELEVATOR

> INTERIOR 5,766 SQ FT

> EXTERIOR 5,442 SQ FT

BROKER PARTICIPATION WELCOME.

ORAL REPRESENTATIONS CANNOT BE RELIED UPON AS CORRECTLY STATING THE REPRESENTATIONS OF THE DEVELOPER. FOR CORRECT REPRESENTATIONS, REFERENCE SHOULD BE MADE TO THE DOCUMENTS REQUIRED BY SECTION 718.503 FLORIDA STATUTES, TO BE FURNISHED BY THE DEVELOPER TO BUYER OR LESSEE.

## 2201 PENTHOUSE ROOF TOP TERRACE

\_\_\_\_\_

FOUR BEDROOMS LIBRARY SIX BATHROOMS POWDER ROOM STAFF ROOM PRIVATE ELEVATOR

> INTERIOR 5,766 SQ FT

> EXTERIOR 5,442 SQ FT

ORAL REPRESENTATIONS CANNOT BE RELIED UPON AS CORRECTLY STATING THE REPRESENTATIONS OF THE DEVELOPER. FOR CORRECT REPRESENTATIONS, REFERENCE SHOULD BE MADE TO THE DOCUMENTS REQUIRED BY SECTION 718.503 FLORIDA STATUTES, TO BE FURNISHED BY THE DEVELOPER TO BUYER OR LESSEE.