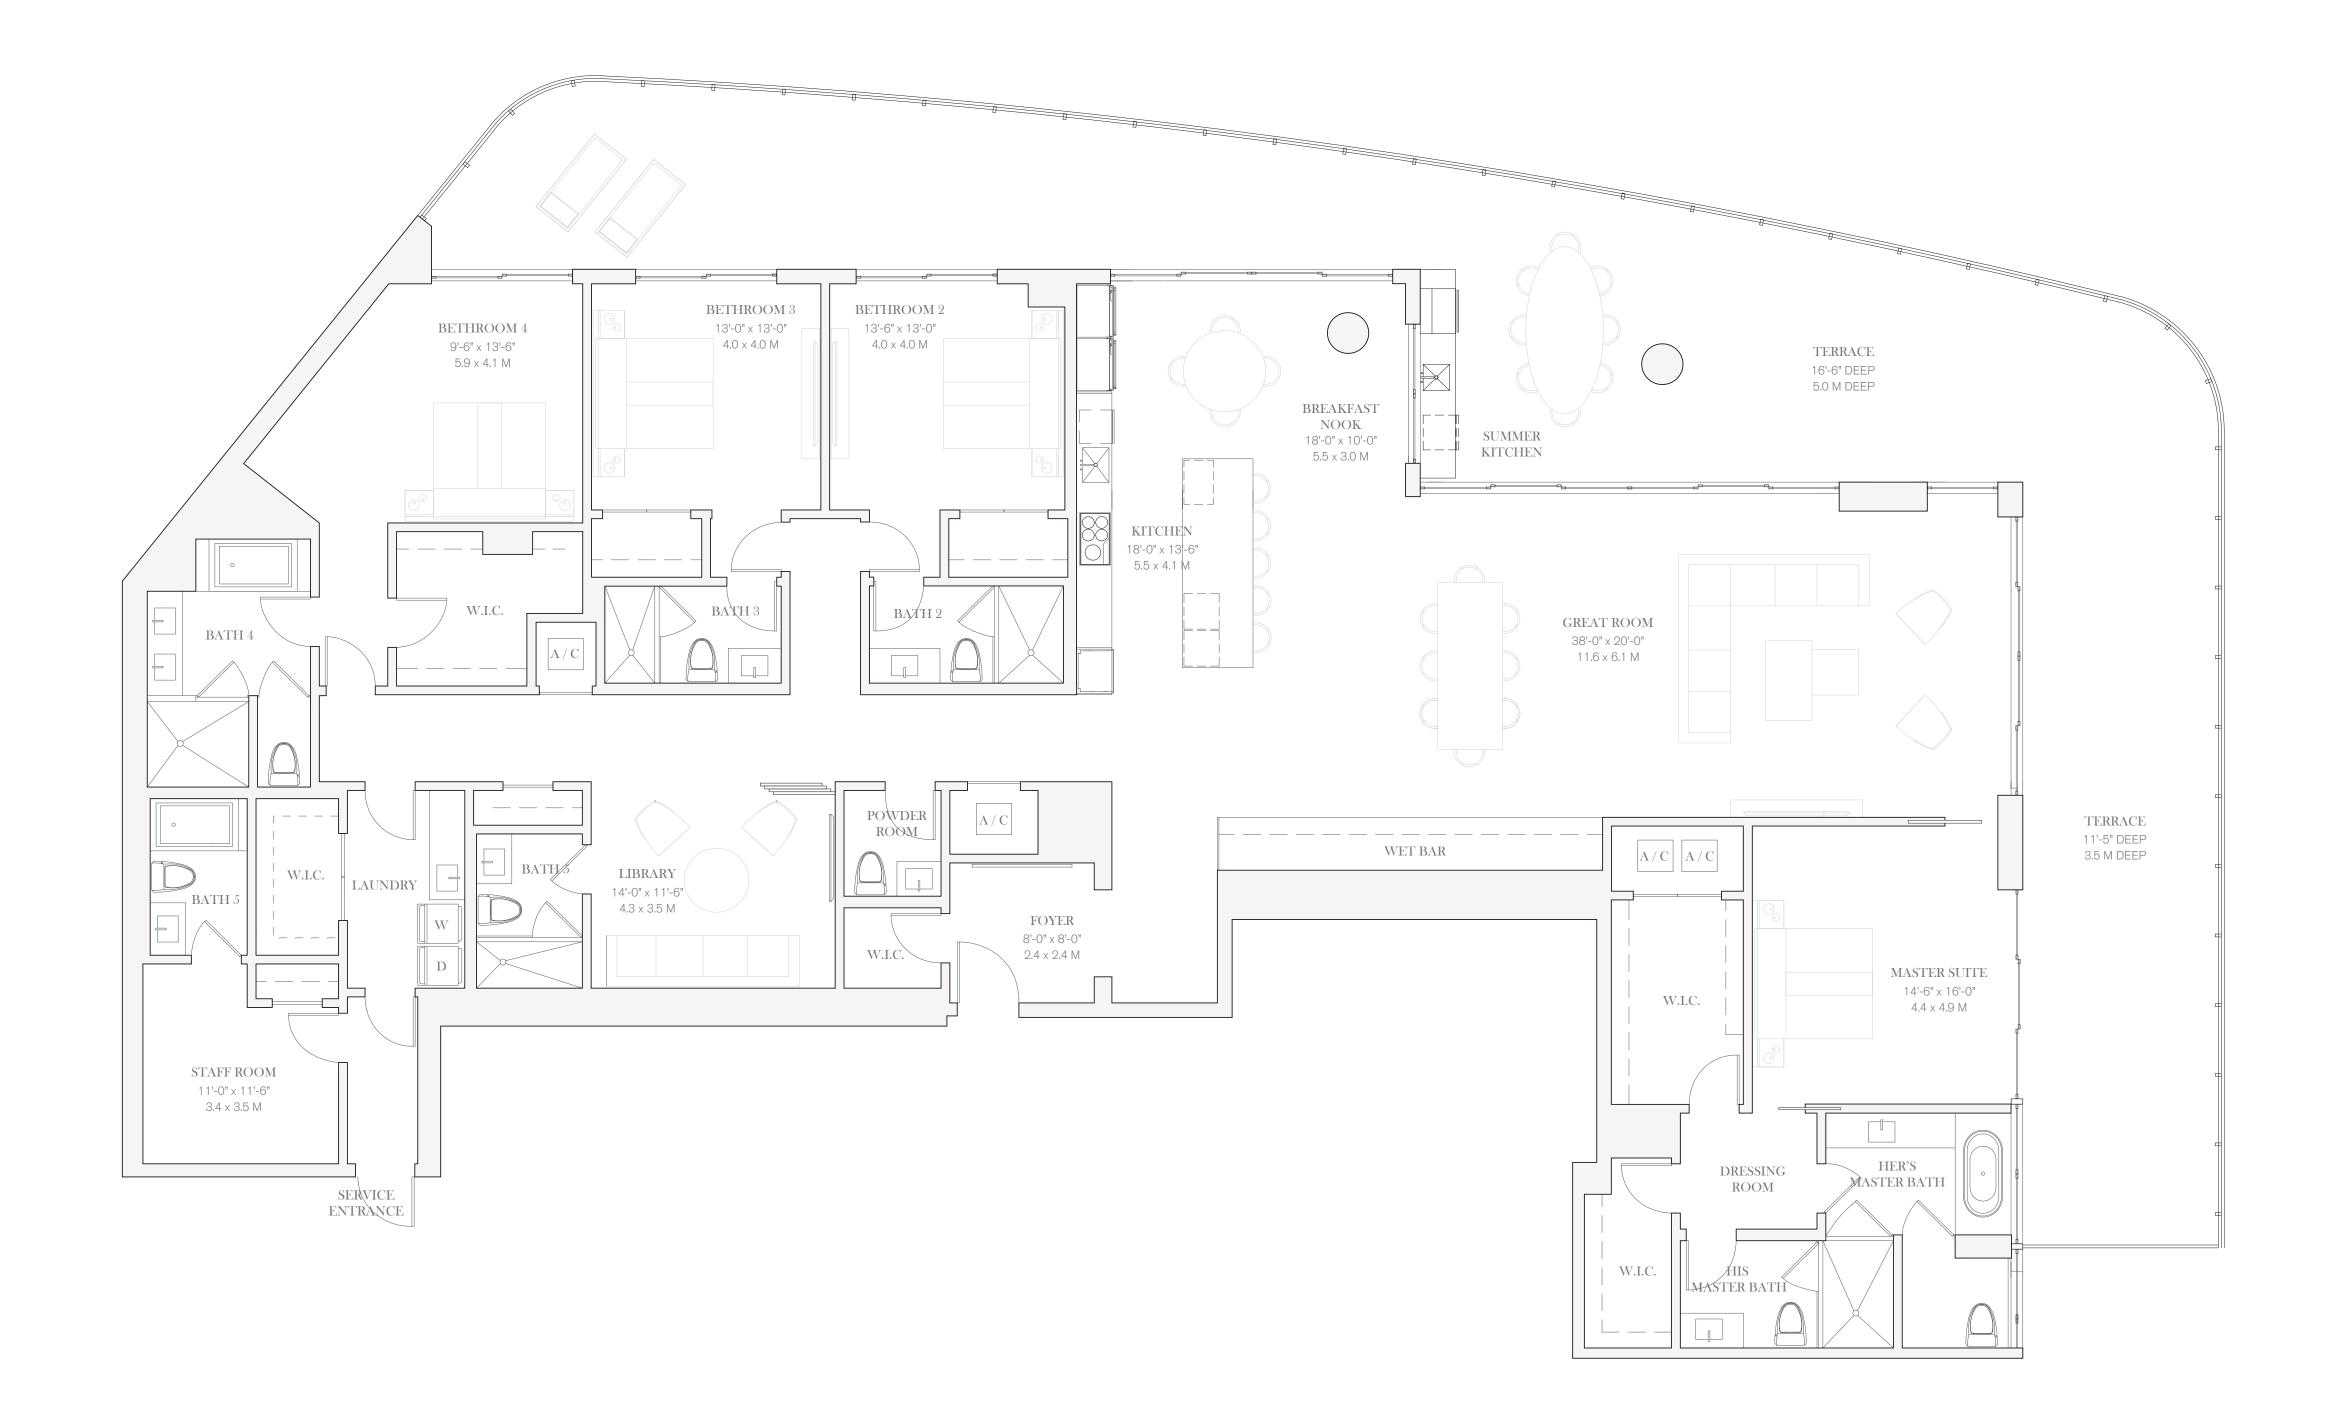

### PRIVATE RESIDENCE

2002

FOUR BEDROOMS LIBRARY SEVEN BATHROOMS POWDER ROOM STAFF ROOM

INTERIOR 4,415 SQ FT / 410.17 SQ M EXTERIOR 1,661 SQ FT / 154.31 SQ M

#### 2002

\_\_\_\_

FOUR BEDROOMS

LIBRARY

SEVEN BATHROOMS

POWDER ROOM

STAFF ROOM

INTERIOR 4,415 SQ FT / 410.17 SQ M EXTERIOR 1,661 SQ FT / 154.31 SQ M