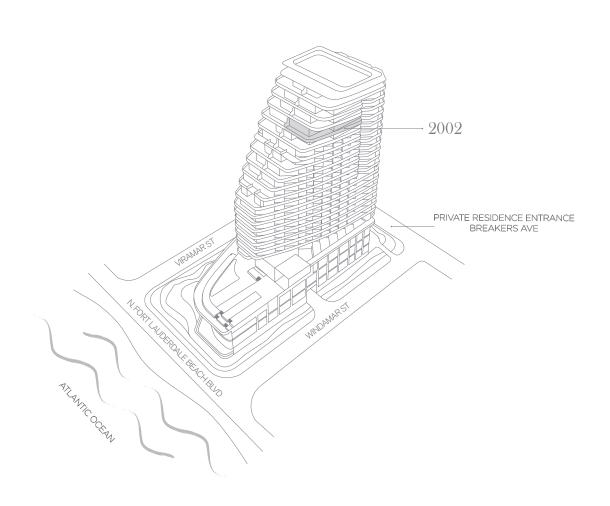

### PRIVATE RESIDENCE

2002

FOUR BEDROOMS LIBRARY SEVEN BATHROOMS POWDER ROOM STAFF ROOM

INTERIOR 4,415 SQ FT / 410.17 SQ M EXTERIOR 1,661 SQ FT / 154.31 SQ M

#### 2002

\_\_\_\_

FOUR BEDROOMS

LIBRARY

SEVEN BATHROOMS

POWDER ROOM

STAFF ROOM

INTERIOR 4,415 SQ FT / 410.17 SQ M EXTERIOR 1,661 SQ FT / 154.31 SQ M